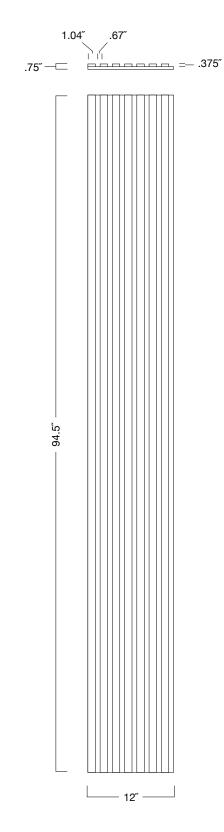

PRODUCT SPECIFICATIONS

Walnut Melody

#### **Details:**

| COMMON NAME:         | European Walnut                                |
|----------------------|------------------------------------------------|
| SCIENTIFIC NAME:     | Juglans Regia                                  |
| CONSTRUCTION:        | Furniture Grade Veneer on MDF Core             |
| FINISH:              | Unfinished (Optional European Plant Based Oil) |
| FLAME SPREAD RATING: | None—Class A Treatment Option Available        |
| INSTALLATION:        | Adhesive or Mechanical Fasteners               |
| CERTIFICATIONS:      | Certified Sustainable Wood                     |
|                      |                                                |