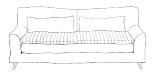

Seat Height 41 (including swag) Seat Depth 72

Back Height 79

Arm Height 52

Leg Height 15

Scatter size N/A

DIMENSIONS (CM)

L 100 x D 65 x H 40 Ottoman

L 100 x D 100 x H 79 Armchair