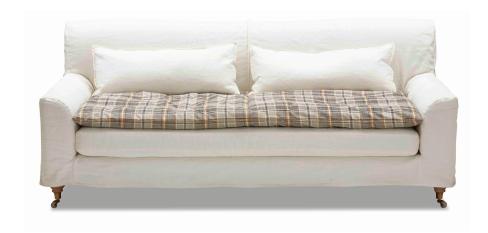

**FEATURES** 

Environmentally friendly FSC certified solid timber frame

Seat cushions fully reversible

Ottoman cushions attached No sag steel suspension

SEAT CUSHION

**UPHOLSTERY** 

Molmic Comfort Support

Swag Topper Molmic Feather Filled

Fabric loose cover

**BACK SUSPENSION** 

**SCATTER** 

FEET

Fixed back

Lumbar Cushions- Feather

Timber legs with porcelain/antique brass castor

SIDE VIEW (CM)

Seat Height 41 (including swag) Seat Depth 72

Back Height 79

Arm Height 52

Leg Height 15

Scatter size N/A

DIMENSIONS (CM)

L 100 x D 65 x H 40 Ottoman

L 100 x D 100 x H 79 Armchair