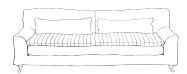

Seat Height 41 (including swag) Seat Depth 72

Back Height 79

Arm Height 52

Leg Height 15

Scatter size N/A

DIMENSIONS (CM)

L 100 x D 65 x H 40 Ottoman

L 100 x D 100 x H 79 Armchair