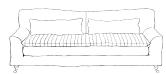

Seat Height 41 (including swag) Seat Depth 72

Back Height 79

Arm Height 52

Leg Height 15

Scatter size N/A

DIMENSIONS (CM)

L 100 x D 65 x H 40 Ottoman

L 100 x D 100 x H 79 Armchair