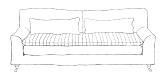

Seat Height 41 (including swag) Seat Depth 72

Back Height 79

Arm Height 52

Leg Height 15

Scatter size N/A

DIMENSIONS (CM)

L 100 x D 65 x H 40 Ottoman

L 100 x D 100 x H 79 Armchair