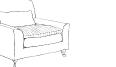

Fabric loose cover

**BACK SUSPENSION** 

**SCATTER** 

FEET

Fixed back

Lumbar Cushions- Feather

Timber legs with porcelain/antique brass castor

SIDE VIEW (CM)

Seat Height 41 (including swag) Seat Depth 72

Back Height 79

Arm Height 52

Leg Height 15

Scatter size N/A

DIMENSIONS (CM)

L 100 x D 65 x H 40 Ottoman

L 100 x D 100 x H 79 Armchair