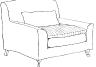

Seat Height 41 (including swag) Seat Depth 72

Back Height 79

Arm Height 52

Leg Height 15

Scatter size N/A

DIMENSIONS (CM)

L 100 x D 65 x H 40 Ottoman

L 100 x D 100 x H 79 Armchair

L 170 x D 100 x H 79

L 200 x D 100 x H 79 2.5 Seater

L 230 x D 100 x H 79

3 Seater

L 260 x D 100 x H 79

3.5 Seater

L 290 x D 100 x H 79

4 Seater