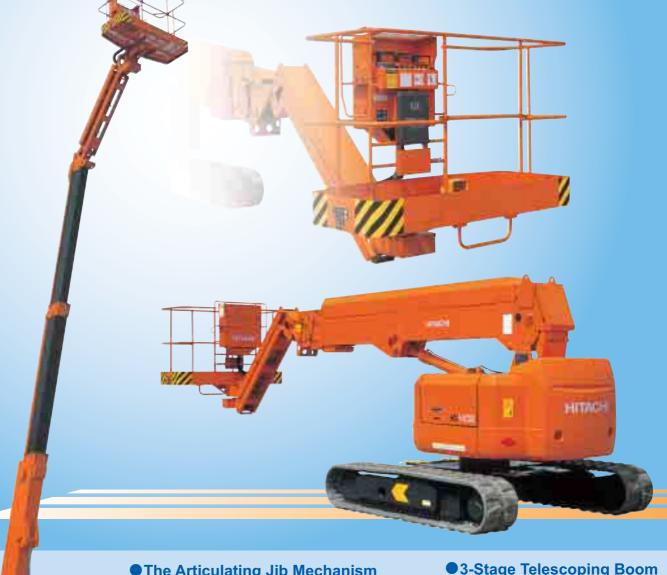

## **HX140B**

13.9m Platform Height

- The Articulating Jib Mechanism
  The top arm mechanism boosts inching and
- ■1.47 m Rear-end Swing Radius

  This brings high productivity in confined quarters.
- Hydraulic Pilot Control Pleasant Finger-Touch Handling. Simple Maintenance.

positioning in the air.

3-Stage Telescoping Boom for Easy transport

Overall machine transport length is 7.9 m, with the retracted boom.

- Travel Speed: 1.5 km/h
- **Emissions Control Engine**
- Low Noise Design