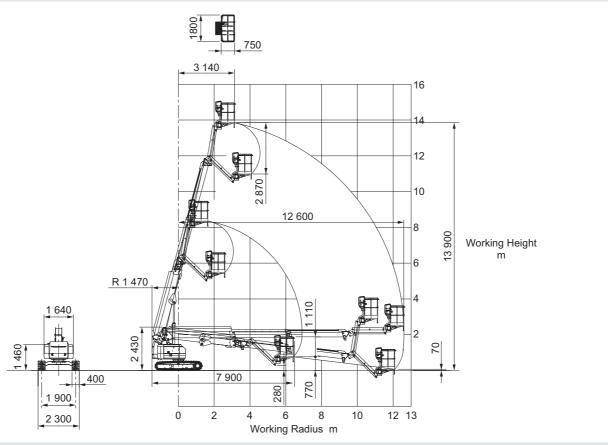

## **■**Working Range and Dimensions

Unit:mm

## **■**Specifications

|                                                |                    | HX140B    |  |
|------------------------------------------------|--------------------|-----------|--|
| Max.Platform Height                            | mm                 | 13 900    |  |
| Max.Working Height                             | mm                 | 15 900    |  |
| Max.Horizontal Reach                           | mm                 | 12 600    |  |
| Platform Capacity                              | kg                 | 250       |  |
| Platform Swing Angle Le                        | eft / Right degree | 86 / 86   |  |
| Machine Weight                                 | kg                 | 8 100     |  |
| Speed                                          |                    |           |  |
| Boom Raise/Lower (With boom fully retracted) s |                    | 50 / 50   |  |
| Boom Extend/Retract (With boom horizontal) s   |                    | 35 / 35   |  |
| Swing (With boom fully retracted) min-1        |                    | 0.5       |  |
| Travel                                         | High / Low km/h    | 1.5 / 0.9 |  |
| Platform Swing (1801/4) s                      |                    | 20        |  |