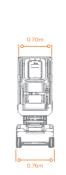

OVERALL LENGTH (WITH LADDER) 1.44m OVERALL LENGTH (WITHOUT LADDER) 1.29m OVERALL WIDTH 0.76m OVERALL HEIGHT (RAILS UP) 2.03m OVERALL HEIGHT (RAILS DOWN) 1.67m PLATFORM SIZE (LENGTH/WIDTH) PLATFORM EXTENSION SIZE GROUND CLEARANCE (STOWED) GROUND CLEARANCE (RAISED) WHEELBASE 1.05m TURNING RADIUS (INSIDE) TURNING RADIUS (OUTSIDE) 1.55m