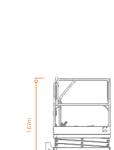

OVERALL LENGTH (WITH LADDER) 1.44m OVERALL LENGTH (WITHOUT LADDER) 1.29m OVERALL WIDTH 0.76m OVERALL HEIGHT (RAILS UP) 2.03m OVERALL HEIGHT (RAILS DOWN) 1.67m PLATFORM SIZE (LENGTH/WIDTH) PLATFORM EXTENSION SIZE GROUND CLEARANCE (STOWED) GROUND CLEARANCE (RAISED) WHEELBASE 1.05m TURNING RADIUS (INSIDE) TURNING RADIUS (OUTSIDE) 1.55m