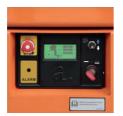

**GRADEABILITY** 

### STANDARD EQUIPMENT:

Folded Handrails: Convenient for storage, transportation and traction through standard doors and elevators

**Extended Platform** 

Turning Radius: 0

**Automatic Pothole** 

**Protection:** Superior traction and safety in an elevated position

Intelligent Control on ECU

# Rizer

# SELF-PROPELLED SCISSOR LIFTS



TIGHT TURNING **RADIUS RAM STEERING** 



POTHOLE DEVICE



**TOUCH DISPLAY SCREEN** 



**GRADEABILITY** 







WWW.LIFTX.CO.NZ

S.W.L S.W.L ON EXTENSION MAX. OCCUPANTS (INDOOR/OUTDOOR)



WORKING HEIGHT PLATFORM FLOOR HEIGHT



OVERALL LENGTH (WITH LADDER) 1.44m OVERALL LENGTH (WITHOUT LADDER) 1.29m OVERALL WIDTH 0.76m OVERALL HEIGHT (RAILS UP) 2.03m OVERALL HEIGHT (RAILS DOWN) 1.67m PLATFORM SIZE (LENGTH/WIDTH) PLATFORM EXTENSION SIZE GROUND CLEARANCE (STOWED) GROUND CLEARANCE (RAISED) WHEELBASE 1.05m TURNING RADIUS (INSIDE) TURNING RADIUS (OUTSIDE) 1.55m



**DRIVE MOTORS** LIFTING MOTOR



TRAVEL SPEED Stowed Raised Up/Down speed



**BATTERIES** INTEGRATED CHARGER



GRADEABILITY MAXIMUM WORKING SLOPE



**TYRES** 

WEIGHT

## S036-RS

240kg 100kg 2/1

5.60m 3.60m

1.29x0.70m 0.60m 0.06m 0.015m 0.40m

> 2x24VDC/0.4kW 24VDC/0.8kW

4.2km/h 1