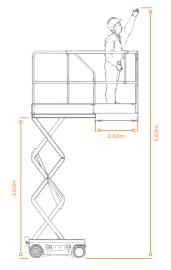

# SELF-PROPELLED SCISSOR LIFTS

TIGHT TURNING **RADIUS RAM STEERING** 

POTHOLE DEVICE

**TOUCH DISPLAY SCREEN** 

**GRADEABILITY** 

WWW.LIFTX.CO.NZ

S.W.L S.W.L ON EXTENSION MAX. OCCUPANTS (INDOOR/OUTDOOR)

WORKING HEIGHT PLATFORM FLOOR HEIGHT

OVERALL LENGTH (WITH LADDER) 1.44m OVERALL LENGTH (WITHOUT LADDER) 1.29m OVERALL WIDTH 0.76m OVERALL HEIGHT (RAILS UP) 2.03m OVERALL HEIGHT (RAILS DOWN) 1.67m PLATFORM SIZE (LENGTH/WIDTH) PLATFORM EXTENSION SIZE GROUND CLEARANCE (STOWED) GROUND CLEARANCE (RAISED) WHEELBASE 1.05m TURNING RADIUS (INSIDE) TURNING RADIUS (OUTSIDE) 1.55m

## S036-RS

240kg 100kg 2/1

5.60m 3.60m

1.29x0.70m 0.60m 0.06m 0.015m 0.40m

> 2x24VDC/0.4kW 24VDC/0.8kW

4.2km/h 1.1km/h 34/28sec

2x12V/85Ah 24V/10A

25% 1.5°/3°