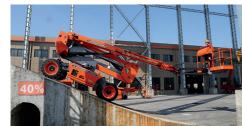

**GRADEABILITY** 

Platform work lights

## Apollo

## SELF-PROPELLED ARTICULATING BOOM LIFTS (BATTERY ELECTRIC)







**BATTERIES** 

UNDERGROUND REACH



## WWW.LIFTX.CO.NZ



|      |                                 | BA18J-E         |
|------|---------------------------------|-----------------|
| HIII | S.W.L                           | 230kg           |
| Ш    | MAX. OCCUPANTS                  | 2               |
| 1    | MAX. WORKING HEIGHT             | 20.23m          |
| +    | MAX. PLATFORM HEIGHT            | 18.23m          |
|      | MAX. HORIZONTAL REACH           | 11.14m          |
|      | TURNTABLE TAILSWING             | 0.63m           |
|      | UP AND OVER CLEARANCE           | 7.65m           |
|      | A OVERALL LENGTH (STOWED)       | 8.61m           |
|      | (A) OVERALL LENGTH (TRANSPORT)  | 6.71m           |
|      | OVERALL WIDTH                   | 2.49m           |
|