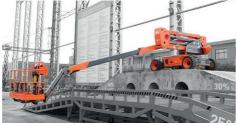

**GRADEABILITY** 

Platform work lights

## Apollo

## SELF-PROPELLED ARTICULATING BOOM LIFTS (BATTERY ELECTRIC)







**BATTERIES** 

UNDERGROUND REACH



## WWW.LIFTX.CO.NZ



|      |                                 | BA18J-E         |
|------|---------------------------------|-----------------|
| HIII | S.W.L                           | 230kg           |
| Ш    | MAX. OCCUPANTS                  | 2               |
| 1    | MAX. WORKING HEIGHT             | 20.23m          |
| +    | MAX. PLATFORM HEIGHT            | 18.23m          |
|      | MAX. HORIZONTAL REACH           | 11.14m          |
|      | TURNTABLE TAILSWING             | 0.63m           |
|      | UP AND OVER CLEARANCE           | 7.65m           |
|      | A OVERALL LENGTH (STOWED)       | 8.61m           |
|      | (A) OVERALL LENGTH (TRANSPORT)  | 6.71m           |
|      | OVERALL WIDTH                   | 2.49m           |
|