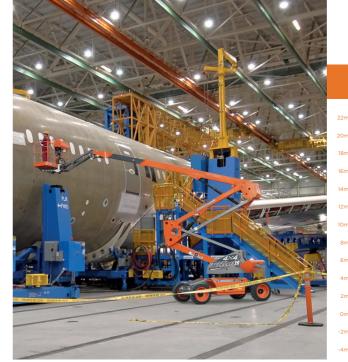

## SELF-PROPELLED ARTICULATING BOOM LIFTS (BATTERY ELECTRIC)

**BATTERIES** 

UNDERGROUND REACH

## WWW.LIFTX.CO.NZ

|      |                                 | BA18J-E         |
|------|---------------------------------|-----------------|
| HIII | S.W.L                           | 230kg           |
| Ш    | MAX. OCCUPANTS                  | 2               |
| 1    | MAX. WORKING HEIGHT             | 20.23m          |
| +    | MAX. PLATFORM HEIGHT            | 18.23m          |
|      | MAX. HORIZONTAL REACH           | 11.14m          |
|      | TURNTABLE TAILSWING             | 0.63m           |
|      | UP AND OVER CLEARANCE           | 7.65m           |
|      | A OVERALL LENGTH (STOWED)       | 8.61m           |
|      | (A) OVERALL LENGTH (TRANSPORT)  | 6.71m           |
|      | OVERALL WIDTH                   | 2.49m           |
|      | OVERALL WIDTH (TRANSPORT)       | 2.30m           |
|      | OVERALL HEIGHT                  | 2.44m           |
|      | OVERALL HEIGHT (TRANSPORT)      | 2.45m           |
|      | PLATFORM SIZE (LENGTH/WIDTH)    | 2.20mx0.80m     |
|      | GROUND CLEARANCE                | 0.34m           |
|      | B WHEELBASE                     | 2.60m           |
|      | TURNING RADIUS (INSIDE/OUTSIDE) | 3.37m/5.37m     |
|      | TURRET ROTATION                 | 360° continuous |
| ( +  | PLATFORM ROTATION               | +/-90°          |
|      |                                 | +70°/-60°       |
|      | JIB MOVEMENT                    | +/01/-601       |
|      | BATTERIES                       | 8x6V/420Ah      |
| 4    | INTEGRATED CHARGER              | 48V/35A         |
|      | DRIVE MOTOR                     | AC 48V/3.3kW    |
|      | LIFTING MOTOR                   | 48V/3.8kW       |
| =    | TRAVEL SPEED                    |                 |
|      | Stowed                          | 6.1km/h         |
|      | Raised                          | ≤1.1km/h        |
|      |                                 |                 |