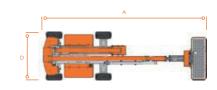

## WWW.LIFTX.CO.NZ

|      |                                 | BA18J-E         |
|------|---------------------------------|-----------------|
| HIII | S.W.L                           | 230kg           |
| Ш    | MAX. OCCUPANTS                  | 2               |
| 1    | MAX. WORKING HEIGHT             | 20.23m          |
| +    | MAX. PLATFORM HEIGHT            | 18.23m          |
|      | MAX. HORIZONTAL REACH           | 11.14m          |
|      | TURNTABLE TAILSWING             | 0.63m           |
|      | UP AND OVER CLEARANCE           | 7.65m           |
|      | A OVERALL LENGTH (STOWED)       | 8.61m           |
|      | (A) OVERALL LENGTH (TRANSPORT)  | 6.71m           |
|      | OVERALL WIDTH                   | 2.49m           |
|      | OVERALL WIDTH (TRANSPORT)       | 2.30m           |
|      | OVERALL HEIGHT                  | 2.44m           |
|      | OVERALL HEIGHT (TRANSPORT)      | 2.45m           |
|      | PLATFORM SIZE (LENGTH/WIDTH)    | 2.20mx0.80m     |
|      | GROUND CLEARANCE                | 0.34m           |
|      | B WHEELBASE                     | 2.60m           |
|      | TURNING RADIUS (INSIDE/OUTSIDE) | 3.37m/5.37m     |
|      | TURRET ROTATION                 | 360° continuous |
| ( +  | PLATFORM ROTATION               | +/-90°          |
|      |                                 | +70°/-60°       |
|      | JIB MOVEMENT                    | +/01/-601       |
|      | BATTERIES                       | 8x6V/420Ah      |
| 4    | INTEGRATED CHARGER              | 48V/35A         |
|      | DRIVE MOTOR                     | AC 48V/3.3kW    |
|      | LIFTING MOTOR                   | 48V/3.8kW       |
| =    | TRAVEL SPEED                    |                 |
|      | Stowed                          | 6.1km/h         |
|      | Raised                          | ≤1.1km/h        |
|      |                                 |                 |