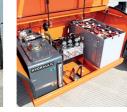

## SELF-PROPELLED ARTICULATING BOOM LIFTS (BATTERY ELECTRIC)

**BATTERIES** 

UNDERGROUND REACH

## WWW.LIFTX.CO.NZ

|      |                                 | BA18J-E         |
|------|---------------------------------|-----------------|
| HIII | S.W.L                           | 230kg           |
| Ш    | MAX. OCCUPANTS                  | 2               |
| 1    | MAX. WORKING HEIGHT             | 20.23m          |
| +    | MAX. PLATFORM HEIGHT            | 18.23m          |
|      | MAX. HORIZONTAL REACH           | 11.14m          |
|      | TURNTABLE TAILSWING             | 0.63m           |
|      | UP AND OVER CLEARANCE           | 7.65m           |
|      | A OVERALL LENGTH (STOWED)       | 8.61m           |
|      | (A) OVERALL LENGTH (TRANSPORT)  | 6.71m           |
|      | OVERALL WIDTH                   | 2.49m           |
|      | OVERALL WIDTH (TRANSPORT)       | 2.30m           |
|      | OVERALL HEIGHT                  | 2.44m           |
|      | OVERALL HEIGHT (TRANSPORT)      | 2.45m           |
|      | PLATFORM SIZE (LENGTH/WIDTH)    | 2.20mx0.80m     |
|      | GROUND CLEARANCE                | 0.34m           |
|      | B WHEELBASE                     | 2.60m           |
|      | TURNING RADIUS (INSIDE/OUTSIDE) | 3.37m/5.37m     |
|      | TURRET ROTATION                 | 360° continuous |
| ( +  | PLATFORM ROTATION               | +/-90°          |
|      |                                 | +70°/-60°       |
|      | JIB MOVEMENT                    | +/01/-601       |
|      | BATTERIES                       | 8x6V/420Ah      |
| 4    | INTEGRATED CHARGER              | 48V/35A         |
|      | DRIVE MOTOR                     | AC 48V/3.3kW    |
|      | LIFTING MOTOR                   | 48V/3.8kW       |
| =    | TRAVEL SPEED                    |                 |
|      | Stowed                          | 6.1km/h         |
|      | Raised                          | ≤1.1km/h        |
|      |                                 |                 |