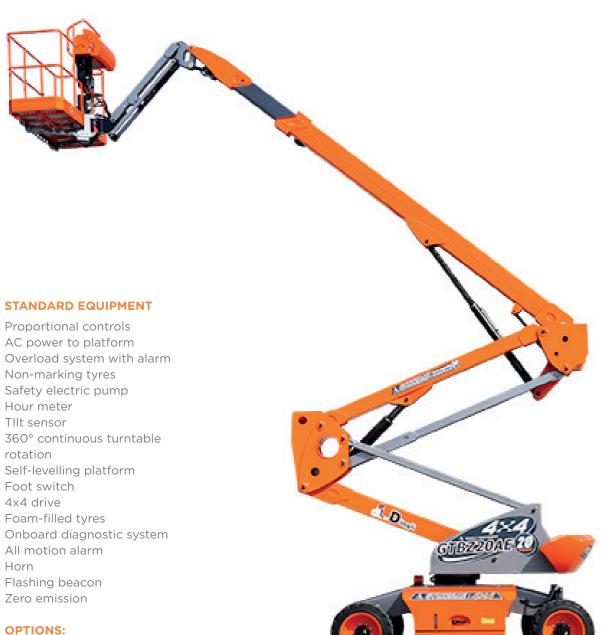

## SELF-PROPELLED ARTICULATING BOOM LIFTS (BATTERY ELECTRIC)

**BATTERIES** 

UNDERGROUND REACH

## WWW.LIFTX.CO.NZ

|      |                                 | BA18J-E         |
|------|---------------------------------|-----------------|
| HIII | S.W.L                           | 230kg           |
| Ш    | MAX. OCCUPANTS                  | 2               |
| 1    | MAX. WORKING HEIGHT             | 20.23m          |
| +    | MAX. PLATFORM HEIGHT            | 18.23m          |
|      | MAX. HORIZONTAL REACH           | 11.14m          |
|      | TURNTABLE TAILSWING             | 0.63m           |
|      | UP AND OVER CLEARANCE           | 7.65m           |
|      | A OVERALL LENGTH (STOWED)       | 8.61m           |
|      | (A) OVERALL LENGTH (TRANSPORT)  | 6.71m           |
|      | OVERALL WIDTH                   | 2.49m           |
|      | OVERALL WIDTH (TRANSPORT)       | 2.30m           |
|      | OVERALL HEIGHT                  | 2.44m           |
|      | OVERALL HEIGHT (TRANSPORT)      | 2.45m           |
|      | PLATFORM SIZE (LENGTH/WIDTH)    | 2.20mx0.80m     |
|      | GROUND CLEARANCE                | 0.34m           |
|      | B WHEELBASE                     | 2.60m           |
|      | TURNING RADIUS (INSIDE/OUTSIDE) | 3.37m/5.37m     |
|      | TURRET ROTATION                 | 360° continuous |
| ( +  | PLATFORM ROTATION               | +/-90°          |
|      |                                 | +70°/-60°       |
|      | JIB MOVEMENT                    | +/01/-601       |
|      | BATTERIES                       | 8x6V/420Ah      |
| 4    | INTEGRATED CHARGER              | 48V/35A         |
|      | DRIVE MOTOR                     | AC 48V/3.3kW    |
|      | LIFTING MOTOR                   | 48V/3.8kW       |
| =    | TRAVEL SPEED                    |                 |
|      | Stowed                          | 6.1km/h         |
|      | Raised                          | ≤1.1km/h        |
|      |                                 |                 |