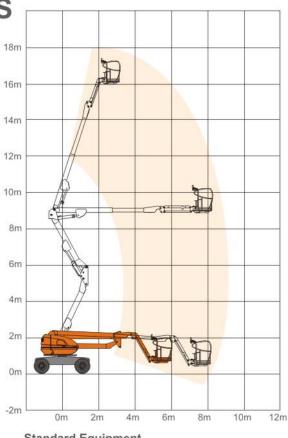

## SELF-PROPELLED **ARTICULATING BOOM LIFTS** 00 llo **BA16J-AWD** C 6.94m 5.15m 2.20m 2.33m 2.30m 0.30m A A B C D E

| S.W.                                                                                                                                                                                                                                                                                                                                                                                                                                                                                                                                                                                                                                                                                                                                                                                                                                                                                                                                                                                                                                                                                                                                                                                                                                                                                                                                                                                                                                                                                                                                                                                                                                                                                                                                                                                                                                                                               | L.,                       | 230kg/507l          | 230kg/507lb           |  |
|------------------------------------------------------------------------------------------------------------------------------------------------------------------------------------------------------------------------------------------------------------------------------------------------------------------------------------------------------------------------------------------------------------------------------------------------------------------------------------------------------------------------------------------------------------------------------------------------------------------------------------------------------------------------------------------------------------------------------------------------------------------------------------------------------------------------------------------------------------------------------------------------------------------------------------------------------------------------------------------------------------------------------------------------------------------------------------------------------------------------------------------------------------------------------------------------------------------------------------------------------------------------------------------------------------------------------------------------------------------------------------------------------------------------------------------------------------------------------------------------------------------------------------------------------------------------------------------------------------------------------------------------------------------------------------------------------------------------------------------------------------------------------------------------------------------------------------------------------------------------------------|---------------------------|---------------------|-----------------------|--|
| Max.                                                                                                                                                                                                                                                                                                                                                                                                                                                                                                                                                                                                                                                                                                                                                                                                                                                                                                                                                                                                                                                                                                                                                                                                                                                                                                                                                                                                                                                                                                                                                                                                                                                                                                                                                                                                                                                                               | occupants                 | 2                   |                       |  |
|                                                                                                                                                                                                                                                                                                                                                                                                                                                                                                                                                                                                                                                                                                                                                                                                                                                                                                                                                                                                                                                                                                                                                                                                                                                                                                                                                                                                                                                                                                                                                                                                                                                                                                                                                                                                                                                                                    |                           | 10.00/508           | 11-                   |  |
|                                                                                                                                                                                                                                                                                                                                                                                                                                                                                                                                                                                                                                                                                                                                                                                                                                                                                                                                                                                                                                                                                                                                                                                                                                                                                                                                                                                                                                                                                                                                                                                                                                                                                                                                                                                                                                                                                    | king height               |                     | 18.00m/59ft1in        |  |
| Plat                                                                                                                                                                                                                                                                                                                                                                                                                                                                                                                                                                                                                                                                                                                                                                                                                                                                                                                                                                                                                                                                                                                                                                                                                                                                                                                                                                                                                                                                                                                                                                                                                                                                                                                                                                                                                                                                               | form floor height         | 16.00m/52ft6in      |                       |  |
| Max                                                                                                                                                                                                                                                                                                                                                                                                                                                                                                                                                                                                                                                                                                                                                                                                                                                                                                                                                                                                                                                                                                                                                                                                                                                                                                                                                                                                                                                                                                                                                                                                                                                                                                                                                                                                                                                                                | horizontal reach          | 8.47m/27ft9         | in                    |  |
|                                                                                                                                                                                                                                                                                                                                                                                                                                                                                                                                                                                                                                                                                                                                                                                                                                                                                                                                                                                                                                                                                                                                                                                                                                                                                                                                                                                                                                                                                                                                                                                                                                                                                                                                                                                                                                                                                    | table tailswing           | 0                   |                       |  |
| Upa                                                                                                                                                                                                                                                                                                                                                                                                                                                                                                                                                                                                                                                                                                                                                                                                                                                                                                                                                                                                                                                                                                                                                                                                                                                                                                                                                                                                                                                                                                                                                                                                                                                                                                                                                                                                                                                                                | ind over clearance        | 8.67m/28ft5         | in                    |  |
| Ove                                                                                                                                                                                                                                                                                                                                                                                                                                                                                                                                                                                                                                                                                                                                                                                                                                                                                                                                                                                                                                                                                                                                                                                                                                                                                                                                                                                                                                                                                                                                                                                                                                                                                                                                                                                                                                                                                | rall length               | 7.49m/27ft7         | 7.49m/27ft7in         |  |
| Leng                                                                                                                                                                                                                                                                                                                                                                                                                                                                                                                                                                                                                                                                                                                                                                                                                                                                                                                                                                                                                                                                                                                                                                                                                                                                                                                                                                                                                                                                                                                                                                                                                                                                                                                                                                                                                                                                               | gth (transport position)  | 5.70m/18ft8         | 5.70m/18ft8in         |  |
|                                                                                                                                                                                                                                                                                                                                                                                                                                                                                                                                                                                                                                                                                                                                                                                                                                                                                                                                                                                                                                                                                                                                                                                                                                                                                                                                                                                                                                                                                                                                                                                                                                                                                                                                                                                                                                                                                    | rall width                | 2.30m/7ft6i         | 2.30m/7ft6in          |  |
| Ove                                                                                                                                                                                                                                                                                                                                                                                                                                                                                                                                                                                                                                                                                                                                                                                                                                                                                                                                                                                                                                                                                                                                                                                                                                                                                                                                                                                                                                                                                                                                                                                                                                                                                                                                                                                                                                                                                | rall height               | 2.33m/7ft10in       |                       |  |
|                                                                                                                                                                                                                                                                                                                                                                                                                                                                                                                                                                                                                                                                                                                                                                                                                                                                                                                                                                                                                                                                                                                                                                                                                                                                                                                                                                                                                                                                                                                                                                                                                                                                                                                                                                                                                                                                                    | form size                 |                     | 1.8mx0.76m/6ftx2ft6in |  |
|                                                                                                                                                                                                                                                                                                                                                                                                                                                                                                                                                                                                                                                                                                                                                                                                                                                                                                                                                                                                                                                                                                                                                                                                                                                                                                                                                                                                                                                                                                                                                                                                                                                                                                                                                                                                                                                                                    | und clearance             | 0.36m/11in          |                       |  |
|                                                                                                                                                                                                                                                                                                                                                                                                                                                                                                                                                                                                                                                                                                                                                                                                                                                                                                                                                                                                                                                                                                                                                                                                                                                                                                                                                                                                                                                                                                                                                                                                                                                                                                                                                                                                                                                                                    | elbase                    | 2.20m/7ft2i         |                       |  |
| Turn                                                                                                                                                                                                                                                                                                                                                                                                                                                                                                                                                                                                                                                                                                                                                                                                                                                                                                                                                                                                                                                                                                                                                                                                                                                                                                                                                                                                                                                                                                                                                                                                                                                                                                                                                                                                                                                                               | ing radius haids (Outside | 2.21m/5.10m         | 7ft3in/16ft9in        |  |
| and the second sec | ing radiusInside/Outside  |                     |                       |  |
|                                                                                                                                                                                                                                                                                                                                                                                                                                                                                                                                                                                                                                                                                                                                                                                                                                                                                                                                                                                                                                                                                                                                                                                                                                                                                                                                                                                                                                                                                                                                                                                                                                                                                                                                                                                                                                                                                    | et rotation               |                     | Continuous            |  |
|                                                                                                                                                                                                                                                                                                                                                                                                                                                                                                                                                                                                                                                                                                                                                                                                                                                                                                                                                                                                                                                                                                                                                                                                                                                                                                                                                                                                                                                                                                                                                                                                                                                                                                                                                                                                                                                                                    | ket rotation              | 100                 | 160°                  |  |
| Jib r                                                                                                                                                                                                                                                                                                                                                                                                                                                                                                                                                                                                                                                                                                                                                                                                                                                                                                                                                                                                                                                                                                                                                                                                                                                                                                                                                                                                                                                                                                                                                                                                                                                                                                                                                                                                                                                                              | novement                  | 130° (+70° / -6     | 50°)                  |  |
| Eng                                                                                                                                                                                                                                                                                                                                                                                                                                                                                                                                                                                                                                                                                                                                                                                                                                                                                                                                                                                                                                                                                                                                                                                                                                                                                                                                                                                                                                                                                                                                                                                                                                                                                                                                                                                                                                                                                |                           |                     |                       |  |
| Kub                                                                                                                                                                                                                                                                                                                                                                                                                                                                                                                                                                                                                                                                                                                                                                                                                                                                                                                                                                                                                                                                                                                                                                                                                                                                                                                                                                                                                                                                                                                                                                                                                                                                                                                                                                                                                                                                                | ota V2403-M-DI            | 34kw/2400rpm        |                       |  |
| Trav                                                                                                                                                                                                                                                                                                                                                                                                                                                                                                                                                                                                                                                                                                                                                                                                                                                                                                                                                                                                                                                                                                                                                                                                                                                                                                                                                                                                                                                                                                                                                                                                                                                                                                                                                                                                                                                                               | el speed Stowed           | 6km/h               |                       |  |
|                                                                                                                                                                                                                                                                                                                                                                                                                                                                                                                                                                                                                                                                                                                                                                                                                                                                                                                                                                                                                                                                                                                                                                                                                                                                                                                                                                                                                                                                                                                                                                                                                                                                                                                                                                                                                                                                                    | ed or extended            |                     |                       |  |
|                                                                                                                                                                                                                                                                                                                                                                                                                                                                                                                                                                                                                                                                                                                                                                                                                                                                                                                                                                                                                                                                                                                                                                                                                                                                                                                                                                                                                                                                                                                                                                                                                                                                                                                                                                                                                                                                                    | d Rated                   | 1.1≤Km/n<br>12.5m/s | 1.1≤km/h<br>12.5m/s   |  |
|                                                                                                                                                                                                                                                                                                                                                                                                                                                                                                                                                                                                                                                                                                                                                                                                                                                                                                                                                                                                                                                                                                                                                                                                                                                                                                                                                                                                                                                                                                                                                                                                                                                                                                                                                                                                                                                                                    | unated                    | 12.011/0            |                       |  |
| Grad                                                                                                                                                                                                                                                                                                                                                                                                                                                                                                                                                                                                                                                                                                                                                                                                                                                                                                                                                                                                                                                                                                                                                                                                                                                                                                                                                                                                                                                                                                                                                                                                                                                                                                                                                                                                                                                                               | leability                 |                     |                       |  |
| 4X4                                                                                                                                                                                                                                                                                                                                                                                                                                                                                                                                                                                                                                                                                                                                                                                                                                                                                                                                                                                                                                                                                                                                                                                                                                                                                                                                                                                                                                                                                                                                                                                                                                                                                                                                                                                                                                                                                |                           | 40%                 |                       |  |
| Max                                                                                                                                                                                                                                                                                                                                                                                                                                                                                                                                                                                                                                                                                                                                                                                                                                                                                                                                                                                                                                                                                                                                                                                                                                                                                                                                                                                                                                                                                                                                                                                                                                                                                                                                                                                                                                                                                | imum slope                | 5°                  |                       |  |
| Hyd                                                                                                                                                                                                                                                                                                                                                                                                                                                                                                                                                                                                                                                                                                                                                                                                                                                                                                                                                                                                                                                                                                                                                                                                                                                                                                                                                                                                                                                                                                                                                                                                                                                                                                                                                                                                                                                                                | raulic tank               | 160L                |                       |  |
| Dies                                                                                                                                                                                                                                                                                                                                                                                                                                                                                                                                                                                                                                                                                                                                                                                                                                                                                                                                                                                                                                                                                                                                                                                                                                                                                                                                                                                                                                                                                                                                                                                                                                                                                                                                                                                                                                                                               | el tank                   | 75L                 |                       |  |
| E Dies                                                                                                                                                                                                                                                                                                                                                                                                                                                                                                                                                                                                                                                                                                                                                                                                                                                                                                                                                                                                                                                                                                                                                                                                                                                                                                                                                                                                                                                                                                                                                                                                                                                                                                                                                                                                                                                                             |                           | <i>i</i> JL         |                       |  |
| Tyre                                                                                                                                                                                                                                                                                                                                                                                                                                                                                                                                                                                                                                                                                                                                                                                                                                                                                                                                                                                                                                                                                                                                                                                                                                                                                                                                                                                                                                                                                                                                                                                                                                                                                                                                                                                                                                                                               | c                         | 33x12-20            | _                     |  |
|                                                                                                                                                                                                                                                                                                                                                                                                                                                                                                                                                                                                                                                                                                                                                                                                                                                                                                                                                                                                                                                                                                                                                                                                                                                                                                                                                                                                                                                                                                                                                                                                                                                                                                                                                                                                                                                                                    | 3                         | 33X12-20            | 33X1Z-20              |  |
| 2                                                                                                                                                                                                                                                                                                                                                                                                                                                                                                                                                                                                                                                                                                                                                                                                                                                                                                                                                                                                                                                                                                                                                                                                                                                                                                                                                                                                                                                                                                                                                                                                                                                                                                                                                                                                                                                                                  |                           | 00E01-2/4774        | 716                   |  |
| Kg Weig                                                                                                                                                                                                                                                                                                                                                                                                                                                                                                                                                                                                                                                                                                                                                                                                                                                                                                                                                                                                                                                                                                                                                                                                                                                                                                                                                                                                                                                                                                                                                                                                                                                                                                                                                                                                                                                                            | gnt                       | 8050kg/1774         | /10                   |  |