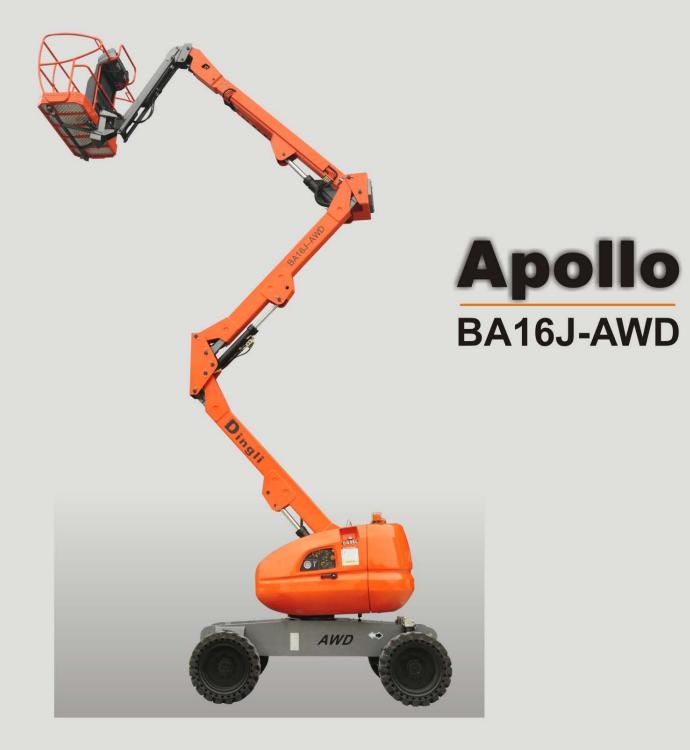

## SELF-PROPELLED **ARTICULATING BOOM LIFTS** 00 llo **BA16J-AWD** C 6.94m 5.15m 2.20m 2.33m 2.30m 0.30m A A B C D E

| S.W.                                                                                                                                                                                                                                                                                                                                                                                                                                                                                                                                                                                                                                                                                                                                                                                                                                                                                                                                                                                                                                                                                                                                                                                                                                                                                                                                                                                                                                                                                                                                                                                                                                                                                                                                                                                                                                                                               | L.,                       | 230kg/507l          | 230kg/507lb           |  |
|------------------------------------------------------------------------------------------------------------------------------------------------------------------------------------------------------------------------------------------------------------------------------------------------------------------------------------------------------------------------------------------------------------------------------------------------------------------------------------------------------------------------------------------------------------------------------------------------------------------------------------------------------------------------------------------------------------------------------------------------------------------------------------------------------------------------------------------------------------------------------------------------------------------------------------------------------------------------------------------------------------------------------------------------------------------------------------------------------------------------------------------------------------------------------------------------------------------------------------------------------------------------------------------------------------------------------------------------------------------------------------------------------------------------------------------------------------------------------------------------------------------------------------------------------------------------------------------------------------------------------------------------------------------------------------------------------------------------------------------------------------------------------------------------------------------------------------------------------------------------------------|---------------------------|---------------------|-----------------------|--|
| Max.                                                                                                                                                                                                                                                                                                                                                                                                                                                                                                                                                                                                                                                                                                                                                                                                                                                                                                                                                                                                                                                                                                                                                                                                                                                                                                                                                                                                                                                                                                                                                                                                                                                                                                                                                                                                                                                                               | occupants                 | 2                   |                       |  |
|                                                                                                                                                                                                                                                                                                                                                                                                                                                                                                                                                                                                                                                                                                                                                                                                                                                                                                                                                                                                                                                                                                                                                                                                                                                                                                                                                                                                                                                                                                                                                                                                                                                                                                                                                                                                                                                                                    |                           | 10.00/508           | 11-                   |  |
|                                                                                                                                                                                                                                                                                                                                                                                                                                                                                                                                                                                                                                                                                                                                                                                                                                                                                                                                                                                                                                                                                                                                                                                                                                                                                                                                                                                                                                                                                                                                                                                                                                                                                                                                                                                                                                                                                    | king height               |                     | 18.00m/59ft1in        |  |
| Plat                                                                                                                                                                                                                                                                                                                                                                                                                                                                                                                                                                                                                                                                                                                                                                                                                                                                                                                                                                                                                                                                                                                                                                                                                                                                                                                                                                                                                                                                                                                                                                                                                                                                                                                                                                                                                                                                               | form floor height         | 16.00m/52ft6in      |                       |  |
| Max                                                                                                                                                                                                                                                                                                                                                                                                                                                                                                                                                                                                                                                                                                                                                                                                                                                                                                                                                                                                                                                                                                                                                                                                                                                                                                                                                                                                                                                                                                                                                                                                                                                                                                                                                                                                                                                                                | horizontal reach          | 8.47m/27ft9         | in                    |  |
|                                                                                                                                                                                                                                                                                                                                                                                                                                                                                                                                                                                                                                                                                                                                                                                                                                                                                                                                                                                                                                                                                                                                                                                                                                                                                                                                                                                                                                                                                                                                                                                                                                                                                                                                                                                                                                                                                    | table tailswing           | 0                   |                       |  |
| Upa                                                                                                                                                                                                                                                                                                                                                                                                                                                                                                                                                                                                                                                                                                                                                                                                                                                                                                                                                                                                                                                                                                                                                                                                                                                                                                                                                                                                                                                                                                                                                                                                                                                                                                                                                                                                                                                                                | ind over clearance        | 8.67m/28ft5         | in                    |  |
| Ove                                                                                                                                                                                                                                                                                                                                                                                                                                                                                                                                                                                                                                                                                                                                                                                                                                                                                                                                                                                                                                                                                                                                                                                                                                                                                                                                                                                                                                                                                                                                                                                                                                                                                                                                                                                                                                                                                | rall length               | 7.49m/27ft7         | 7.49m/27ft7in         |  |
| Leng                                                                                                                                                                                                                                                                                                                                                                                                                                                                                                                                                                                                                                                                                                                                                                                                                                                                                                                                                                                                                                                                                                                                                                                                                                                                                                                                                                                                                                                                                                                                                                                                                                                                                                                                                                                                                                                                               | gth (transport position)  | 5.70m/18ft8         | 5.70m/18ft8in         |  |
|                                                                                                                                                                                                                                                                                                                                                                                                                                                                                                                                                                                                                                                                                                                                                                                                                                                                                                                                                                                                                                                                                                                                                                                                                                                                                                                                                                                                                                                                                                                                                                                                                                                                                                                                                                                                                                                                                    | rall width                | 2.30m/7ft6i         | 2.30m/7ft6in          |  |
| Ove                                                                                                                                                                                                                                                                                                                                                                                                                                                                                                                                                                                                                                                                                                                                                                                                                                                                                                                                                                                                                                                                                                                                                                                                                                                                                                                                                                                                                                                                                                                                                                                                                                                                                                                                                                                                                                                                                | rall height               | 2.33m/7ft10in       |                       |  |
|                                                                                                                                                                                                                                                                                                                                                                                                                                                                                                                                                                                                                                                                                                                                                                                                                                                                                                                                                                                                                                                                                                                                                                                                                                                                                                                                                                                                                                                                                                                                                                                                                                                                                                                                                                                                                                                                                    | form size                 |                     | 1.8mx0.76m/6ftx2ft6in |  |
|                                                                                                                                                                                                                                                                                                                                                                                                                                                                                                                                                                                                                                                                                                                                                                                                                                                                                                                                                                                                                                                                                                                                                                                                                                                                                                                                                                                                                                                                                                                                                                                                                                                                                                                                                                                                                                                                                    | und clearance             | 0.36m/11in          |                       |  |
|                                                                                                                                                                                                                                                                                                                                                                                                                                                                                                                                                                                                                                                                                                                                                                                                                                                                                                                                                                                                                                                                                                                                                                                                                                                                                                                                                                                                                                                                                                                                                                                                                                                                                                                                                                                                                                                                                    | elbase                    | 2.20m/7ft2i         |                       |  |
| Turn                                                                                                                                                                                                                                                                                                                                                                                                                                                                                                                                                                                                                                                                                                                                                                                                                                                                                                                                                                                                                                                                                                                                                                                                                                                                                                                                                                                                                                                                                                                                                                                                                                                                                                                                                                                                                                                                               | ing radius haids (Outside | 2.21m/5.10m         | 7ft3in/16ft9in        |  |
| and the second sec | ing radiusInside/Outside  |                     |                       |  |
|                                                                                                                                                                                                                                                                                                                                                                                                                                                                                                                                                                                                                                                                                                                                                                                                                                                                                                                                                                                                                                                                                                                                                                                                                                                                                                                                                                                                                                                                                                                                                                                                                                                                                                                                                                                                                                                                                    | et rotation               |                     | Continuous            |  |
|                                                                                                                                                                                                                                                                                                                                                                                                                                                                                                                                                                                                                                                                                                                                                                                                                                                                                                                                                                                                                                                                                                                                                                                                                                                                                                                                                                                                                                                                                                                                                                                                                                                                                                                                                                                                                                                                                    | ket rotation              | 100                 | 160°                  |  |
| Jib r                                                                                                                                                                                                                                                                                                                                                                                                                                                                                                                                                                                                                                                                                                                                                                                                                                                                                                                                                                                                                                                                                                                                                                                                                                                                                                                                                                                                                                                                                                                                                                                                                                                                                                                                                                                                                                                                              | novement                  | 130° (+70° / -6     | 50°)                  |  |
| Eng                                                                                                                                                                                                                                                                                                                                                                                                                                                                                                                                                                                                                                                                                                                                                                                                                                                                                                                                                                                                                                                                                                                                                                                                                                                                                                                                                                                                                                                                                                                                                                                                                                                                                                                                                                                                                                                                                |                           |                     |                       |  |
| Kub                                                                                                                                                                                                                                                                                                                                                                                                                                                                                                                                                                                                                                                                                                                                                                                                                                                                                                                                                                                                                                                                                                                                                                                                                                                                                                                                                                                                                                                                                                                                                                                                                                                                                                                                                                                                                                                                                | ota V2403-M-DI            | 34kw/2400rpm        |                       |  |
| Trav                                                                                                                                                                                                                                                                                                                                                                                                                                                                                                                                                                                                                                                                                                                                                                                                                                                                                                                                                                                                                                                                                                                                                                                                                                                                                                                                                                                                                                                                                                                                                                                                                                                                                                                                                                                                                                                                               | el speed Stowed           | 6km/h               |                       |  |
|                                                                                                                                                                                                                                                                                                                                                                                                                                                                                                                                                                                                                                                                                                                                                                                                                                                                                                                                                                                                                                                                                                                                                                                                                                                                                                                                                                                                                                                                                                                                                                                                                                                                                                                                                                                                                                                                                    | ed or extended            |                     |                       |  |
|                                                                                                                                                                                                                                                                                                                                                                                                                                                                                                                                                                                                                                                                                                                                                                                                                                                                                                                                                                                                                                                                                                                                                                                                                                                                                                                                                                                                                                                                                                                                                                                                                                                                                                                                                                                                                                                                                    | d Rated                   | 1.1≤Km/n<br>12.5m/s | 1.1≤km/h<br>12.5m/s   |  |
|                                                                                                                                                                                                                                                                                                                                                                                                                                                                                                                                                                                                                                                                                                                                                                                                                                                                                                                                                                                                                                                                                                                                                                                                                                                                                                                                                                                                                                                                                                                                                                                                                                                                                                                                                                                                                                                                                    | unated                    | 12.011/0            |                       |  |
| Grad                                                                                                                                                                                                                                                                                                                                                                                                                                                                                                                                                                                                                                                                                                                                                                                                                                                                                                                                                                                                                                                                                                                                                                                                                                                                                                                                                                                                                                                                                                                                                                                                                                                                                                                                                                                                                                                                               | leability                 |                     |                       |  |
| 4X4                                                                                                                                                                                                                                                                                                                                                                                                                                                                                                                                                                                                                                                                                                                                                                                                                                                                                                                                                                                                                                                                                                                                                                                                                                                                                                                                                                                                                                                                                                                                                                                                                                                                                                                                                                                                                                                                                |                           | 40%                 |                       |  |
| Max                                                                                                                                                                                                                                                                                                                                                                                                                                                                                                                                                                                                                                                                                                                                                                                                                                                                                                                                                                                                                                                                                                                                                                                                                                                                                                                                                                                                                                                                                                                                                                                                                                                                                                                                                                                                                                                                                | imum slope                | 5°                  |                       |  |
| Hyd                                                                                                                                                                                                                                                                                                                                                                                                                                                                                                                                                                                                                                                                                                                                                                                                                                                                                                                                                                                                                                                                                                                                                                                                                                                                                                                                                                                                                                                                                                                                                                                                                                                                                                                                                                                                                                                                                | raulic tank               | 160L                |                       |  |
| Dies                                                                                                                                                                                                                                                                                                                                                                                                                                                                                                                                                                                                                                                                                                                                                                                                                                                                                                                                                                                                                                                                                                                                                                                                                                                                                                                                                                                                                                                                                                                                                                                                                                                                                                                                                                                                                                                                               | el tank                   | 75L                 |                       |  |
| E Dies                                                                                                                                                                                                                                                                                                                                                                                                                                                                                                                                                                                                                                                                                                                                                                                                                                                                                                                                                                                                                                                                                                                                                                                                                                                                                                                                                                                                                                                                                                                                                                                                                                                                                                                                                                                                                                                                             |                           | <i>i</i> JL         |                       |  |
| Tyre                                                                                                                                                                                                                                                                                                                                                                                                                                                                                                                                                                                                                                                                                                                                                                                                                                                                                                                                                                                                                                                                                                                                                                                                                                                                                                                                                                                                                                                                                                                                                                                                                                                                                                                                                                                                                                                                               | c                         | 33x12-20            | _                     |  |
|                                                                                                                                                                                                                                                                                                                                                                                                                                                                                                                                                                                                                                                                                                                                                                                                                                                                                                                                                                                                                                                                                                                                                                                                                                                                                                                                                                                                                                                                                                                                                                                                                                                                                                                                                                                                                                                                                    | 3                         | 33X12-20            | 33X1Z-20              |  |
| 2                                                                                                                                                                                                                                                                                                                                                                                                                                                                                                                                                                                                                                                                                                                                                                                                                                                                                                                                                                                                                                                                                                                                                                                                                                                                                                                                                                                                                                                                                                                                                                                                                                                                                                                                                                                                                                                                                  |                           | 00E01-2/4774        | 716                   |  |
| Kg Weig                                                                                                                                                                                                                                                                                                                                                                                                                                                                                                                                                                                                                                                                                                                                                                                                                                                                                                                                                                                                                                                                                                                                                                                                                                                                                                                                                                                                                                                                                                                                                                                                                                                                                                                                                                                                                                                                            | gnt                       | 8050kg/1774         | /10                   |  |