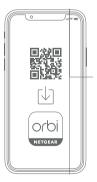

# WELCOME TO A SUPERIOR CLASS OF WIFI. LET'S GET STARTED.

1

On your mobile phone, scan the QR code to download the Orbi app and follow the setup instructions

If you used the Orbi app before, go to the dashboard and tap the top left menu, then SET UP A NEW ORBI SYSTEM.