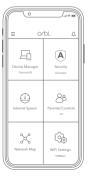

## Do more with the app

Check out everything you can do on the Orbi app! Pause the Internet, run a speed test, set smart parental controls, and more.

(Availability of software services can vary by region.)