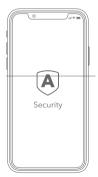

## Check your network security with NETGEAR Armor™

NETGEAR Armor protects your family's WiFi with an automatic shield of security across your connected devices. Tap the SECURITY icon in the Orbi app to explore your Armor subscription and protection score.