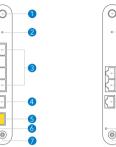

## **OVFRVIFW**

Orbi Satellite

Power and Plug Adapters (varies by region)

Two (2) for RBE972S/SB Three (3) for RBE973S/SB

**Ethernet Cable** 

| 1 | Sync button            |
|---|------------------------|
| 2 | Reset button           |
| 3 | 2.5 Gbps Ethernet port |
| 4 | 10 Gbps Ethernet port  |
| 5 | 10 Gig Internet port   |
| 6 | Power LED              |
| 7 | Power connection       |