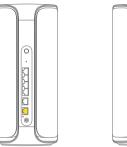

## **OVFRVIFW**

Orbi Satellite

Power and Plug Adapters (varies by region)

Two (2) for RBE972S/SB Three (3) for RBE973S/SB

**Ethernet Cable** 

| 1 | Sync button            |
|---|------------------------|
| 2 | Reset button           |
| 3 | 2.5 Gbps Ethernet port |
| 4 | 10 Gbps Ethernet port  |
| 5 | 10 Gig Internet port   |
| 6 | Power LED              |
| 7 | Power connection       |