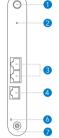

## **OVFRVIFW**

Orbi Satellite

Power and Plug Adapters (varies by region)

Two (2) for RBE972S/SB Three (3) for RBE973S/SB

**Ethernet Cable** 

| 1 | Sync button            |
|---|------------------------|
| 2 | Reset button           |
| 3 | 2.5 Gbps Ethernet port |
| 4 | 10 Gbps Ethernet port  |
| 5 | 10 Gig Internet port   |
| 6 | Power LED              |
| 7 | Power connection       |