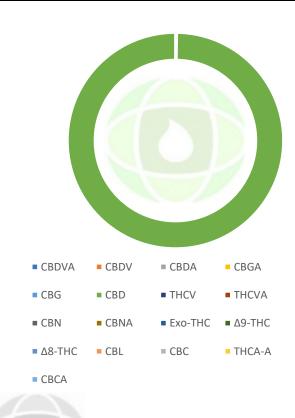

## **CANNABINOID PROFILE**

| Compound | LOQ (%) | Result (mg/g) | Result (%) |
|----------|---------|---------------|------------|
| CBDVA    | 0.07%   | 0.00          | 0.000%     |
| CBDV     | 0.06%   | 2.45          | 0.245%     |
| CBDA     | 0.12%   | 0.00          | 0.000%     |
| CBGA     | 0.04%   | 0.00          | 0.000%     |
| CBG      | 0.06%   | 0.00          | 0.000%     |
| CBD      | 0.32%   | 992.15        | 99.215%    |
| THCV     | 0.00%   | 0.00          | 0.000%     |
| THCVA    | 0.04%   | 0.00          | 0.000%     |
| CBN      | 0.07%   | 0.00          | 0.000%     |
| CBNA     | 0.06%   | 0.00          | 0.000%     |
| Exo-THC  | 0.09%   | 0.00          | 0.000%     |
| Δ9-ΤΗС   | 0.10%   | 0.00          | 0.000%     |
| Δ8-ΤΗС   | 0.20%   | 0.00          | 0.000%     |
| CBL      | 0.05%   | 0.00          | 0.000%     |
| CBC      | 0.05%   | 0.00          | 0.000%     |
| THCA-A   | 0.05%   | 0.00          | 0.000%     |
| CBCA     | 0.10%   | 0.00          | 0.000%     |