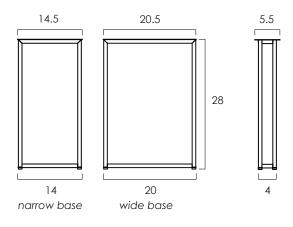

- Bases come in two options, narrow and wide. Dining height base is suitable for a console, desk or a dining table assembly. Other sizes are available in the collection.

- The base is not suitable for oversized or slab tops.

- Recommeded dining top size is from 60 x 32 to 96 x 39 in for a 20-inch wide version. The narrow version is best for console or desk tops up to 84 in long.

- Hand made in Central Java, Indonesia.

WIDTH: 14 / 20 in DEPTH: 4 in HEIGHT: 28 in MOUNTING PLATE: 5.5 x 14.5 / 5.5 x 20.5 in