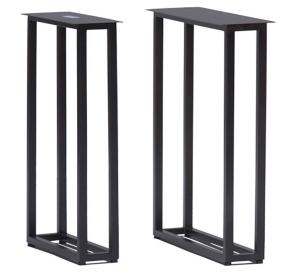

- Wireframe base is architectural and modern, it is a universal solution for many types of applications.

- These bases are constructed from iron tubing with clear finish. Suitable for indoor use.

- The bases are equipped with adjustable levelers.

- Bases come in two options, narrow and wide. Dining height base is suitable for a console, desk or a dining table assembly. Other sizes are available in the collection.

- The base is not suitable for oversized or slab tops.