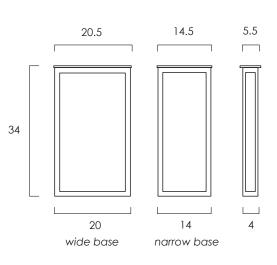

- Wireframe base is architectural and modern, it is a universal solution for many types of applications.

- These bases are constructed from iron tubing with clear finish. Suitable for indoor use.

- The bases come in two versions, narrow and wide. Other sizes are also available in the collection.

- The bases are equipped with adjustable levelers.

- This base is not suitable for oversized or slab tops.

- Recommeded top size for counter tables is no wider than 28 - 30 in for a narrow version and no wider than 39 in for a wide version.

- Hand made in Central Java, Indonesia.

WIDTH: 14 / 20 in DEPTH: 4 in HEIGHT: 34 in MOUNTING PLATE: 5.5x14.5 / 5.5x20.5 in

2022 sales@ftsny.com www.ftsny.com

RC