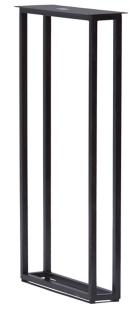

- Wireframe base is architectural and modern, it is a universal solution for many types of applications.

- These bases are constructed from iron tubing with clear finish. Suitable for indoor use.

- The bases come in two versions, narrow and wide. Other sizes are also available in the collection.

- The bases are equipped with adjustable levelers.

- This base is not suitable for oversized or slab tops.

- Recommeded top size for counter tables is no wider than 28 - 30 in for a narrow version and no wider than 39 in for a wide version.