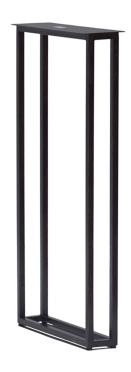

## **WIREFRAME BAR BASE**

- Wireframe base is architectural and modern, it is a universal solution for many types of applications.
- These bases are constructed from iron tubing with clear finish. Suitable for indoor use.
- The bases come in two versions, narrow and wide. Other sizes are also available in the collection.
- The bases are equipped with adjustable levelers.
- This base is not suitable for oversized or slab tops.
- Recommeded top size for bar tables is no wider than 30 in for a narrow version and no wider than 36 in for a wide version.
- Hand made in Central Java, Indonesia.

WIDTH: 14 / 20 in DEPTH: 4 in HEIGHT: 39 in

MOUNTING PLATE: 5.5x14.5 / 5.5x20.5 in