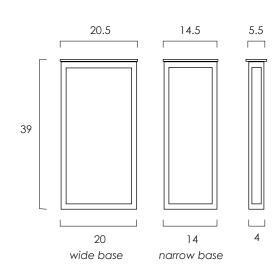

WIDTH: 14 / 20 in DEPTH: 4 in HEIGHT: 39 in

MOUNTING PLATE: 5.5x14.5 / 5.5x20.5 in