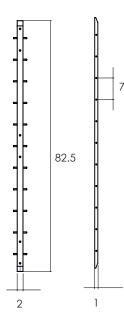

- Clear finished for indoor use.

- All wood is sustainably sourced from local plantations. Hand made in Central Java, Indonesia.

SHELF WIDTH: 22.5 in SHELF DEPTH: 13.5 in (horizontal position) SHELF DEPTH: 4.5 in (display position) WOOD SUPPORT: 82.5 H x 2 W x 1 D