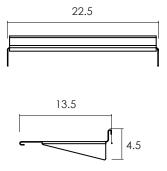

- Clear finished for indoor use.

- All wood is sustainably sourced from local plantations. Hand made in Central Java, Indonesia.

SHELF WIDTH: 22.5 in SHELF DEPTH: 13.5 in (horizontal position) SHELF DEPTH: 4.5 in (display position) WOOD SUPPORT: 82.5 H x 2 W x 1 D