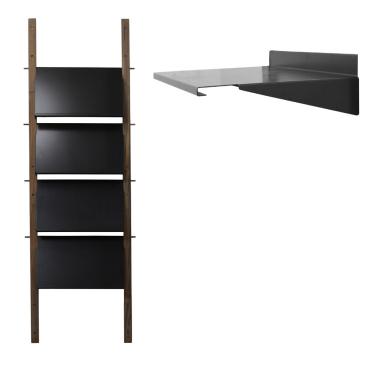

## WILLOUGHBY SHELVING

- Willoughby is wall mounted storage system consisting of solid wood vertical supports and clear finished bent sheet metal shelves.

- Shelves are mounted on the poles using supplied peas. Each shelf can be hung horizontally or easily flipped to be hung at an angle as a display. Each vertical section can fit 5 display shelves comfortably.

- A minimum of two supports are needed to setup the system. By adding supports and shelves, the system can expand indefinitely. Secure wall mounting is required.

- Wall condition must be adequate for the unit load. Climbing the unit can cause personal injury and property damages.

- Clear finished for indoor use.

- All wood is sustainably sourced from local plantations. Hand made in Central Java, Indonesia.

SHELF WIDTH: 22.5 in SHELF DEPTH: 13.5 in (horizontal position) SHELF DEPTH: 4.5 in (display position) WOOD SUPPORT: 82.5 H x 2 W x 1 D