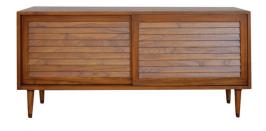

## VANDAM MEDIA CABINET

- Vandam media cabinet features sliding louvered doors and slats on the back for wire management and air circulation. Made from solid wood using traditional joinery techniques.
- Doors run on tracks. Louvered fronts allow to remote control electronics without interference.
- Legs are hand turned solid wood. Inside are two compartments each with a height adjustable shelf.
- Clear finish.
- All wood is sustainably sourced from local plantations. Hand made in Central Java, Indonesia.