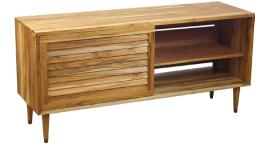

## VANDAM MEDIA CABINET

- Vandam media cabinet features sliding louvered doors and slats on the back for wire management and air circulation. Made from solid wood using traditional joinery techniques.
- Doors run on tracks. Louvered fronts allow to remote control electronics without interference.
- Legs are hand turned solid wood. Inside are two compartments each with a height adjustable shelf.
- Clear finish.
- All wood is sustainably sourced from local plantations. Hand made in Central Java, Indonesia.