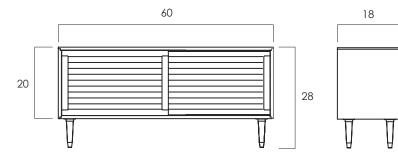

## VANDAM MEDIA CABINET

- Vandam media cabinet features sliding louvered doors and slats on the back for wire management and air circulation. Made from solid wood using traditional joinery techniques.
- Doors run on tracks. Louvered fronts allow to remote control electronics without interference.
- Legs are hand turned solid wood. Inside are two compartments each with a height adjustable shelf.
- Clear finish.
- All wood is sustainably sourced from local plantations. Hand made in Central Java, Indonesia.

WIDTH: 60 in DFPTH: 18 in

CABINET HEIGHT: 20 in **OVERALL HEIGHT: 28 in** 

## 2023 Finishes:

- Teak Natural (TN)
- Teak Tinted (TT)



TN