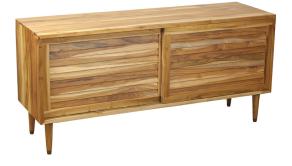

## VANDAM MEDIA CABINET

- Vandam media cabinet features sliding louvered doors and slats on the back for wire management and air circulation. Made from solid wood using traditional joinery techniques.
- Doors run on tracks. Louvered fronts allow to remote control electronics without interference.
- Legs are hand turned solid wood. Inside are two compartments each with a height adjustable shelf.
- Clear finish.
- All wood is sustainably sourced from local plantations. Hand made in Central Java, Indonesia.

WIDTH: 60 in DFPTH: 18 in

CABINET HEIGHT: 20 in **OVERALL HEIGHT: 28 in** 