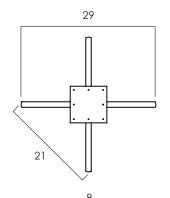

## UMBRELLA DINING BASE

- This solid-welded pedestal base is constructed from round tubing. It is equipped with adjustable levelers. Its central column diameter is 2 in.
- Available in indoor finishes (clear and white) and in outdoor stainless version.
- Recommended for top sizes 24 36 in.
- Rectangular Umbrella base is also available in the collection for larger tops.
- Hand made in Central Java, Indonesia.

WIDTH: 21 in HEIGHT: 28 in

DIAGONAL WIDTH: 29 in MOUNTING PLATE: 8 x 8 in

## 2022 Finishes:

- Clear Iron (RC)
- Stainless Steel Brushed, Outdoor Grade (EX)
- White Powdercoated Iron (RW)
- Stainless Steel Black Powdercoated, Outdoor Grade (EB)