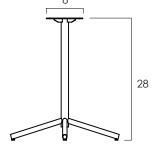

## UMBRELLA DINING BASE

- This solid-welded pedestal base is constructed from round tubing. It is equipped with adjustable levelers. Its central column diameter is 2 in.
- Available in indoor finishes (clear and white) and in outdoor stainless version.
- Recommended for top sizes 24 36 in.
- Rectangular Umbrella base is also available in the collection for larger tops.
- Hand made in Central Java, Indonesia.

WIDTH: 21 in HEIGHT: 28 in

DIAGONAL WIDTH: 29 in MOUNTING PLATE: 8 x 8 in

## 2022 Finishes:

- Clear Iron (RC)
- Stainless Steel Brushed, Outdoor Grade (EX)
- White Powdercoated Iron (RW)
- Stainless Steel Black Powdercoated, Outdoor Grade (EB)