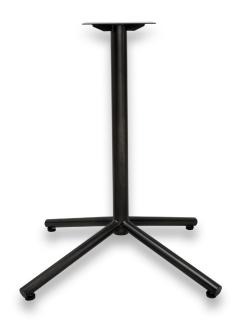

## UMBRELLA DINING BASE

- This solid-welded pedestal base is constructed from round tubing. It is equipped with adjustable levelers. Its central column diameter is 2 in.
- Available in indoor finishes (clear and white) and in outdoor stainless version.
- Recommended for top sizes 24 36 in.
- Rectangular Umbrella base is also available in the collection for larger tops.
- Hand made in Central Java, Indonesia.