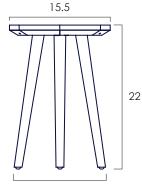

- All wood is sustainably sourced from local plantations. Hand made in Central Java, Indonesia.

WIDTH: 14.25 in HEIGHT: 22 in MOUNTING PLATE: 15.5 in

2022 Finishes: - Teak Natural (TN) - Teak Tinted (TT)