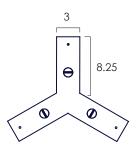

## TRIPOD SIDE TABLE BASE

- Solid wood Tripod base showcases intricate joinery pattern. It comes knock down in three parts. Bases feature turned Reef legs and exposed wedged joinery. Assembly required; hardware is provided.