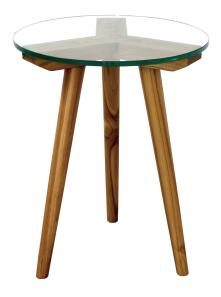

## TRIPOD SIDE TABLE BASE

- Solid wood Tripod base showcases intricate joinery pattern. It comes knock down in three parts. Bases feature turned Reef legs and exposed wedged joinery. Assembly required; hardware is provided.

- Equipped with plastic glides.

- Clear finish for indoor use.

- Suitable for top sizes 16 - 24 in round. Designed as a side table base.

- Sold as a side table set with a 18 in round glass top. Can be sold separately. Other Reef style bases are available in the collection.

- All wood is sustainably sourced from local plantations. Hand made in Central Java, Indonesia.

WIDTH: 14.25 in HEIGHT: 22 in MOUNTING PLATE: 15.5 in

2022 Finishes: - Teak Natural (TN) - Teak Tinted (TT)