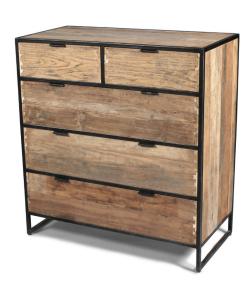

## TINKER DRESSER 2 OVER 3 DRAWERS

- Tinker is a wood and metal frame combo storage collection with traditional dovetail joinery exposed on drawer fronts. It has minimal matching iron pulls.
- Available in multiple sizes.
- Clear finish. Teak wood used in this collection has been reclaimed from building sites and has preserved rustic texture.
- Drawers sit on hardwood glides and have wood stoppers that prevent them from falling out.
- This unit must be secured to the wall to prevent tipping. Anti-tip kits are available for purchase.
- All wood is sustainably sourced from local plantations. Hand made in Central Java, Indonesia.

WIDTH: 40 in DEPTH: 20 in HEIGHT: 43 in