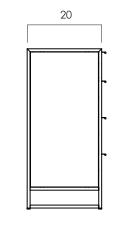

## TINKER DRESSER 2 OVER 3 DRAWERS

- Tinker is a wood and metal frame combo storage collection with traditional dovetail joinery exposed on drawer fronts. It has minimal matching iron pulls.
- Available in multiple sizes.
- Clear finish. Teak wood used in this collection has been reclaimed from building sites and has preserved rustic texture.
- Drawers sit on hardwood glides and have wood stoppers that prevent them from falling out.
- This unit must be secured to the wall to prevent tipping. Anti-tip kits are available for purchase.
- All wood is sustainably sourced from local plantations. Hand made in Central Java, Indonesia.

WIDTH: 40 in DEPTH: 20 in HEIGHT: 43 in



## 2023 Finishes:

- Reclaimed Teak Matte (XS) / Clear Iron (RC)





7 9 43



2023 sales@ftsny.com www.ftsny.com