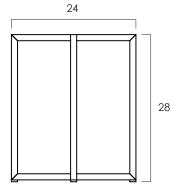

## TEE DINING BASE

- Tee base is a versatile solution for any space, especially when achieving maximum leg room is required. The bases can be arranged at table's ends as well as abutted at the center to create a pedestal profile for a round or racetrack-shaped tabletop.
- Bases are equipped with adjustable levelers and available in iron and stainless steel. Made with hollow metal tubing. Indoor use only.
- Other sizes for different applications are available.
- Recommended top sizes are from  $32 \times 60$  to  $39 \times 96$  in or 48-52 in round. Not suitable to support oversized or slab tops.
- Hand made in Central Java, Indonesia.

WIDTH: 24 in DEPTH: 12 in HEIGHT: 28 in

## 2022 Finishes:

- Clear Iron (RC)
- Stainless Steel Brushed (EX)