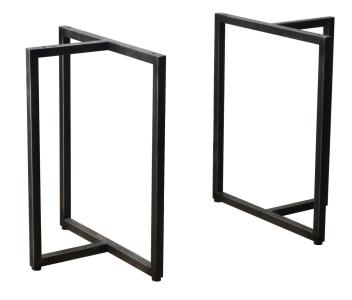

## TEE DINING BASE

- Tee base is a versatile solution for any space, especially when achieving maximum leg room is required. The bases can be arranged at table's ends as well as abutted at the center to create a pedestal profile for a round or racetrack-shaped tabletop.
- Bases are equipped with adjustable levelers and available in iron and stainless steel. Made with hollow metal tubing. Indoor use only.
- Other sizes for different applications are available.
- Recommended top sizes are from  $32 \times 60$  to  $39 \times 96$  in or 48-52 in round. Not suitable to support oversized or slab tops.
- Hand made in Central Java, Indonesia.

WIDTH: 24 in DEPTH: 12 in HEIGHT: 28 in