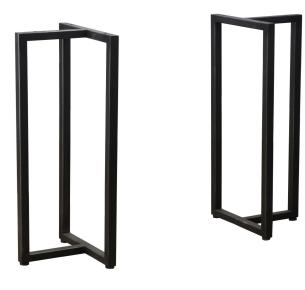

## TEE NARROW / WIDE COUNTER BASE

- Tee base is a versatile solution for any space, especially when achieving maximum leg room is required.
- These bases are equipped with adjustable levelers and available in iron and stainless steel. Available in two width. Indoor use only.
- Made with hollow metal tubing.
- Not suitable to support oversized or slab tops. Recommended table width is 20-28 in for a 14-inch base and 32-39 in for a 24-inch base.
- Also available in dining, bench and bar height in the Tee collection.
- Hand made in Central Java, Indonesia.