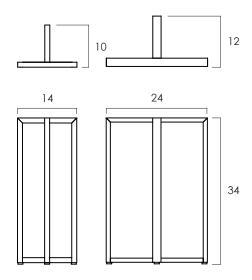

Narrow Counter WIDTH: 14 in DEPTH: 10 in Wide Counter WIDTH: 24 in DEPTH: 12 in HEIGHT: 34 in