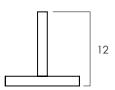

## TEE **BENCH BASE**

- Tee is a versatile solution for any space, these bases are equipped with adjustable levelers and come in iron and stainless steel.
- Solid welded with hollow metal tubing. For indoor use only.
- This size is designed to support a bench that is 12 -16 in deep. Not suitable for oversized or heavy slab tops. Recommended bench length for a pair of bases is 48 - 60 in (depending on the bench top thickness).
- Tee base collection includes other sizes.
- Hand made in Central Java, Indonesia.

WIDTH: 16 in DEPTH: 12 in HEIGHT: 16 in



## 2022 Finishes:

- Clear Iron (RC)
- Stainless Steel Brushed (EX)