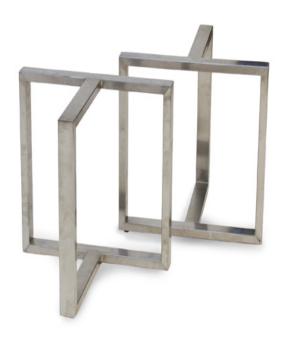

## TEE **BENCH BASE**

- Tee is a versatile solution for any space, these bases are equipped with adjustable levelers and come in iron and stainless steel.
- Solid welded with hollow metal tubing. For indoor use only.
- This size is designed to support a bench that is 12 -16 in deep. Not suitable for oversized or heavy slab tops. Recommended bench length for a pair of bases is 48 - 60 in (depending on the bench top thickness).
- Tee base collection includes other sizes.
- Hand made in Central Java, Indonesia.

WIDTH: 16 in DEPTH: 12 in HEIGHT: 16 in