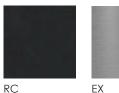

## TEE **BENCH BASE**

- Tee is a versatile solution for any space, these bases are equipped with adjustable levelers and come in iron and stainless steel.
- Solid welded with hollow metal tubing. For indoor use only.
- This size is designed to support a bench that is 12 -16 in deep. Not suitable for oversized or heavy slab tops. Recommended bench length for a pair of bases is 48 - 60 in (depending on the bench top thickness).
- Tee base collection includes other sizes.
- Hand made in Central Java, Indonesia.

WIDTH: 16 in DEPTH: 12 in HEIGHT: 16 in



## 2022 Finishes:

- Clear Iron (RC)
- Stainless Steel Brushed (EX)