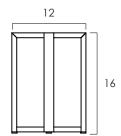

## TEE **BENCH BASE**

- Tee is a versatile solution for any space, these bases are equipped with adjustable levelers and come in iron and stainless steel.
- Solid welded with hollow metal tubing. For indoor use only.
- This size is designed to support a bench that is 12 -16 in deep. Not suitable for oversized or heavy slab tops. Recommended bench length for a pair of bases is 48 - 60 in (depending on the bench top thickness).
- Tee base collection includes other sizes.
- Hand made in Central Java, Indonesia.

WIDTH: 16 in DEPTH: 12 in HEIGHT: 16 in