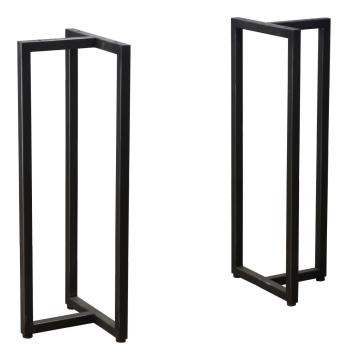

## TEE NARROW / WIDE BAR BASE

- Tee base is a versatile solution for any space, especially when achieving maximum leg room is required.
- These bases are equipped with adjustable levelers and available in iron and stainless steel. Available in two width. Indoor use only.
- Made with hollow metal tubing.
- Not suitable to support oversized or slab tops. Recommended table width is 20-28 in for a 14-inch base and 30-36 in for a 20-inch base.
- Also available in dining, coffee table and counter heights.
- Hand made in Central Java, Indonesia.