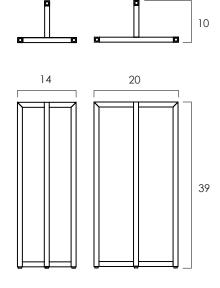

Narrow Bar WIDTH: 14 in DEPTH: 10 in Wide Bar WIDTH: 20 in DEPTH: 10 in HEIGHT: 39 in