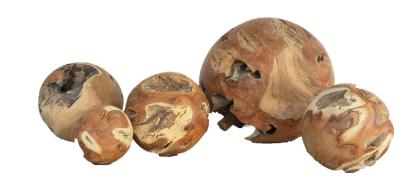

## TEAK ROOT BALL SCULPTURE

- Left as they have been created by the nature, and hand shaped to a sphere, the sculpture balls are unique and loved by many in residential and retail settings alike.
- Elements-resistant teak wood. If left outdoors, the surface will acquire elegant grey patina.
- Balls are made of solid wood rescued from unused root of the tree. Crevices are unique and natural. No two pieces are alike.
- Various sizes available. Sizes are approximate.
- All wood is sustainably sourced from local plantations. Hand made in Central Java, Indonesia.

DIAMETER: 5 / 8 / 12 / 16 / 20 / 24 in