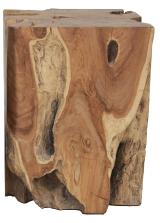

## **TEAK SQUARE STUMP**

- Solid teak stump table is hand shaped in a way that preserves the natural character of the material.

- Each table is unique and is made of elementresistant teak wood. If left outdoors, it will acquire arey patina.

- Comes in multiple sizes. Slight size variations are possible due to the nature of the product. Also available in a cylinder and a ball shaped version.

- All wood is sustainably sourced from local plantations. Hand made in Central Java, Indonesia,