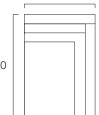

SMALL: 12 x 12 / 16 in high MEDIUM:  $16 \times 16 / 18$  in high LARGE: 16 x 16 / 20 in high X-LARGE:18 x 18 / 20 in high XX-LARGE: 20 x 20 / 20 in high

2022 Finishes: - Teak Clear Matte - Outdoor Grade (TA)