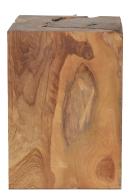

## **TEAK SQUARE STUMP**

- Solid teak stump table is hand shaped in a way that preserves the natural character of the material.

- Each table is unique and is made of elementresistant teak wood. If left outdoors, it will acquire arey patina.

- Comes in multiple sizes. Slight size variations are possible due to the nature of the product. Also available in a cylinder and a ball shaped version.

- All wood is sustainably sourced from local plantations. Hand made in Central Java, Indonesia,