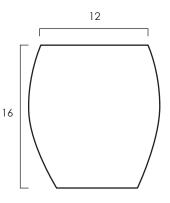

DIAMETER: 12 in HEIGHT: 16 in

2022 Finishes: - Teak Clear Matte - Outdoor Grade (TA)

2022 sales@ftsny.com www.ftsny.com