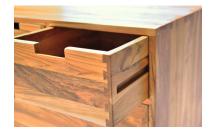

## STITCH DRESSER 4 OVER 4 DRAWERS

- Stitch is a storage collection with traditional dovetail joinery exposed on the drawer fronts. Cutouts as drawer pulls for a clean look.

- Clear finish.
- Other sizes are available in the collection.

- Drawers sit on hardwood glides and have wood stoppers that prevent them from falling out.

- This unit must be secured to the wall to prevent tipping. Anti-tip kits are available for purchase.

- All wood is sustainably sourced from local plantations. Hand made in Central Java, Indonesia.