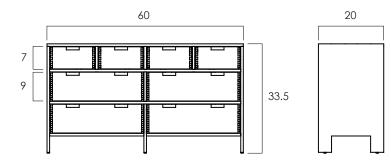

## STITCH DRESSER 4 OVER 4 DRAWERS

- Stitch is a storage collection with traditional dovetail joinery exposed on the drawer fronts. Cutouts as drawer pulls for a clean look.

- Clear finish.
- Other sizes are available in the collection.

- Drawers sit on hardwood glides and have wood stoppers that prevent them from falling out.

- This unit must be secured to the wall to prevent tipping. Anti-tip kits are available for purchase.

- All wood is sustainably sourced from local plantations. Hand made in Central Java, Indonesia.

WIDTH: 60 in DEPTH: 20 in HEIGHT: 33.5 in





2023 sales@ftsny.com www.ftsny.com