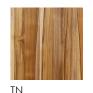

## **STITCH** DRESSER 2 OVER 3 DRAWERS

- Stitch is a storage collection with traditional dovetail joinery exposed on the drawer fronts. Cutouts as drawer pulls for a clean look.
- Clear finish.
- Other sizes are available in the collection.
- Drawers sit on hardwood glides and have wood stoppers that prevent them from falling out.
- This unit must be secured to the wall to prevent tipping. Anti-tip kits are available for purchase.
- All wood is sustainably sourced from local plantations. Hand made in Central Java, Indonesia.

WIDTH: 40 in DEPTH: 20 in HEIGHT: 43.25 in





## 2023 Finishes:

- Teak Natural (TN)
- Teak Tinted (TT)





TT