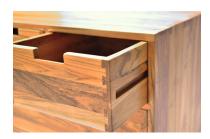

## **STITCH** DRESSER 2 OVER 3 DRAWERS

- Stitch is a storage collection with traditional dovetail joinery exposed on the drawer fronts. Cutouts as drawer pulls for a clean look.
- Clear finish.
- Other sizes are available in the collection.
- Drawers sit on hardwood glides and have wood stoppers that prevent them from falling out.
- This unit must be secured to the wall to prevent tipping. Anti-tip kits are available for purchase.
- All wood is sustainably sourced from local plantations. Hand made in Central Java, Indonesia.