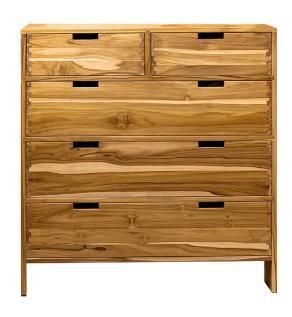

## **STITCH** DRESSER 2 OVER 3 DRAWERS

- Stitch is a storage collection with traditional dovetail joinery exposed on the drawer fronts. Cutouts as drawer pulls for a clean look.
- Clear finish.
- Other sizes are available in the collection.
- Drawers sit on hardwood glides and have wood stoppers that prevent them from falling out.
- This unit must be secured to the wall to prevent tipping. Anti-tip kits are available for purchase.
- All wood is sustainably sourced from local plantations. Hand made in Central Java, Indonesia.

WIDTH: 40 in DEPTH: 20 in HEIGHT: 43.25 in