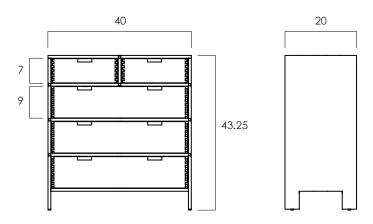

## **STITCH** DRESSER 2 OVER 3 DRAWERS

- Stitch is a storage collection with traditional dovetail joinery exposed on the drawer fronts. Cutouts as drawer pulls for a clean look.
- Clear finish.
- Other sizes are available in the collection.
- Drawers sit on hardwood glides and have wood stoppers that prevent them from falling out.
- This unit must be secured to the wall to prevent tipping. Anti-tip kits are available for purchase.
- All wood is sustainably sourced from local plantations. Hand made in Central Java, Indonesia.

WIDTH: 40 in DEPTH: 20 in HEIGHT: 43.25 in





## 2023 Finishes:

- Teak Natural (TN)
- Teak Tinted (TT)





TT