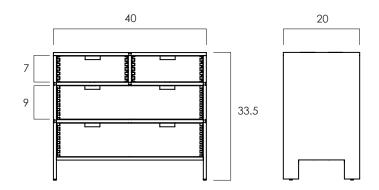

WIDTH: 40 in DEPTH: 20 in HEIGHT: 33.5 in

2023 Finishes: - Teak Natural (TN) - Teak Tinted (TT)

2023 sales@ftsny.com www.ftsny.com