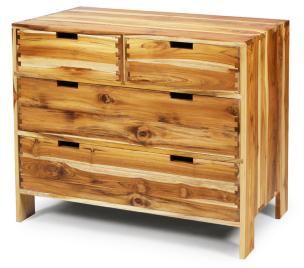

## STITCH DRESSER 2 OVER 2 DRAWERS

- Stitch is a storage collection with traditional dovetail joinery exposed on the drawer fronts. Cutouts as drawer pulls for a clean look.

- Clear finish.
- Other sizes are available in the collection.

- Drawers sit on hardwood glides and have wood stoppers that prevent them from falling out.

- This unit must be secured to the wall to prevent tipping. Anti-tip kits are available for purchase.

- All wood is sustainably sourced from local plantations. Hand made in Central Java, Indonesia.