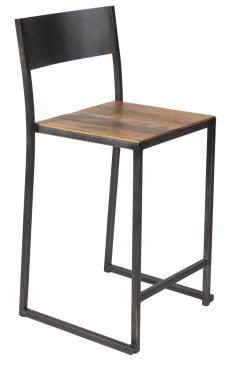

- Stax is a minimal stool in modern industrial style that combines a clear iron frame and solid wood seat. The seat is made of reclaimed teak that has been recovered from building sites in Indonesia, and has soft rustic texture preserved on the surface.

- This stool is stackable.
- Also available in bar and dining versions.
- Indoor grade clear finish.

- All wood is sustainably sourced from local plantations. Hand made in Central Java, Indonesia.

WIDTH: 18 in DEPTH: 17.5 in SEAT HEIGHT: 26 in TOTAL HEIGHT: 38 in