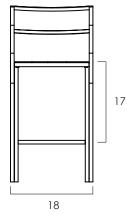

- This stool is stackable.
- Also available in bar and dining versions.
- Indoor grade clear finish.

- All wood is sustainably sourced from local plantations. Hand made in Central Java, Indonesia.

WIDTH: 18 in DEPTH: 17.5 in SEAT HEIGHT: 26 in TOTAL HEIGHT: 38 in