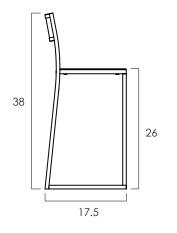

- This stool is stackable.
- Also available in bar and dining versions.
- Indoor grade clear finish.

- All wood is sustainably sourced from local plantations. Hand made in Central Java, Indonesia.

WIDTH: 18 in DEPTH: 17.5 in SEAT HEIGHT: 26 in TOTAL HEIGHT: 38 in