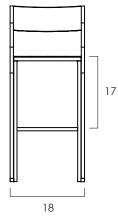

- This stool is stackable.
- Also available in counter and dining versions.
- Indoor grade clear finish.

- All wood is sustainably sourced from local plantations. Hand made in Central Java, Indonesia.

WIDTH: 18 in DEPTH: 17.5 in SEAT HEIGHT: 30 in TOTAL HEIGHT: 42 in