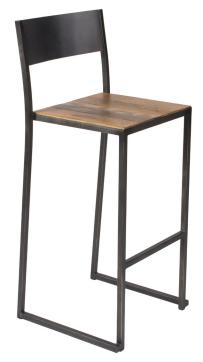

- Stax is a minimal stool in modern industrial style that combines a clear iron frame and solid wood seat. The seat is made of reclaimed teak that has been recovered from building sites in Indonesia, and has soft rustic texture preserved on the surface.

- This stool is stackable.
- Also available in counter and dining versions.
- Indoor grade clear finish.

- All wood is sustainably sourced from local plantations. Hand made in Central Java, Indonesia.

WIDTH: 18 in DEPTH: 17.5 in SEAT HEIGHT: 30 in TOTAL HEIGHT: 42 in