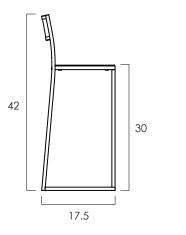

- This stool is stackable.
- Also available in counter and dining versions.
- Indoor grade clear finish.

- All wood is sustainably sourced from local plantations. Hand made in Central Java, Indonesia.

WIDTH: 18 in DEPTH: 17.5 in SEAT HEIGHT: 30 in TOTAL HEIGHT: 42 in