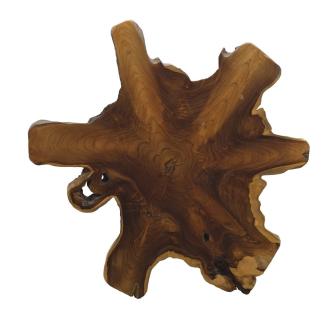

## STARFISH SLAB ROOT OCCASIONAL TOP SMALL - XXL

- Starfish has a catchy shape that is unique to a specific teak root area. We hand select then slice and shape them to create one of a kind tops. No two tops are alike and each one is a true centerpiece.
- Tops are suitable for side tables, coffee tables or can be made into wall art. Single legs like Corvus are recommended.
- All wood is sustainably sourced from local plantations. Hand made in Central Java, Indonesia.

SMALL DIAMETER: 11 - 20 in MEDIUM DIAMETER: 21 - 30 in LARGE DIAMETER: 31 - 40 in XL DIAMETER: 41 - 50 in

XXL DIAMETER: 51 in and over

THICKNESS: varies (average 2 - 2.5 in)