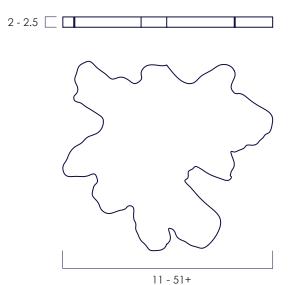

SMALL DIAMETER: 11 - 20 in MEDIUM DIAMETER: 21 - 30 in LARGE DIAMETER: 31 - 40 in XL DIAMETER: 41 - 50 in

XXL DIAMETER: 51 in and over

THICKNESS: varies (average 2 - 2.5 in)