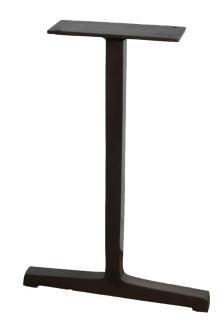

## SLIM PLUS DINING BASE

- Slim base is produced sustainably and traditionally by sancasting recycled iron, its hand polished surface carries the character of craftsman's
- It is equipped with adjustable levelers.
- Clear finish for indoor use.
- Designed to support our standard and slab tops up to 39 in wide. Recommended top length for a pair of Slim Plus bases is 84 - 96 in.
- Also available in a regular version for smaller tops.
- Hand made in Central Java, Indonesia.

WIDTH: 24 in DEPTH: 1.5 in HEIGHT: 28 in

MOUNTING PLATE: 4 x 16 in