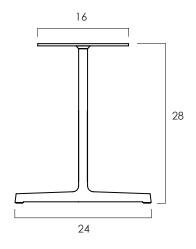

## SLIM PLUS DINING BASE

- Slim base is produced sustainably and traditionally by sancasting recycled iron, its hand polished surface carries the character of craftsman's
- It is equipped with adjustable levelers.
- Clear finish for indoor use.
- Designed to support our standard and slab tops up to 39 in wide. Recommended top length for a pair of Slim Plus bases is 84 - 96 in.
- Also available in a regular version for smaller tops.
- Hand made in Central Java, Indonesia.

WIDTH: 24 in DEPTH: 1.5 in HEIGHT: 28 in

MOUNTING PLATE: 4 x 16 in





## 2022 Finishes:

- Cast Iron Clear Aged Satin (DC/AS)
- Cast Iron Clear Semi Black (DC)