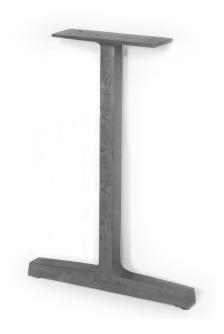

## **SLIM**DINING BASE

- Slim base is produced sustainably and traditionally by sancasting recycled iron; its hand polished surface carries the character of craftsman's touch.
- Equipped with adjustable levelers.
- Clear finish for indoor use.
- Designed to support our standard tops and slabs up 36 in wide. Recommended top length for a pair of Slim bases is 60 84 in.
- Also available in a Plus version for larger tops.
- Hand made in Central Java, Indonesia.