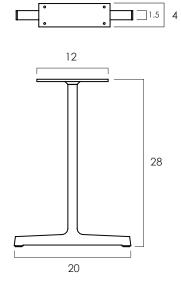

## **SLIM**DINING BASE

- Slim base is produced sustainably and traditionally by sancasting recycled iron; its hand polished surface carries the character of craftsman's touch.
- Equipped with adjustable levelers.
- Clear finish for indoor use.
- Designed to support our standard tops and slabs up 36 in wide. Recommended top length for a pair of Slim bases is 60 84 in.
- Also available in a Plus version for larger tops.
- Hand made in Central Java, Indonesia.

WIDTH: 20 in DEPTH: 1.5 in HEIGHT: 28 in

MOUNTING PLATE: 4 x 12 in



## 2022 Finishes:

- Cast Iron Clear Aged Satin (DC/AS)
- Cast Iron Clear Semi Black (DC)