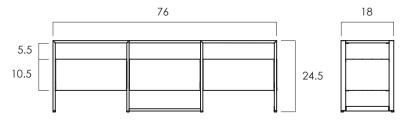

## SERPENTINE MEDIA CABINET 3 DRAWERS

- Serpentine is a loft style media cabinet that is composed of solid wood drawers made with traditional finger joinery, and an exposed metal frame. The frame wraps the drawers as one continuous loop.
- Generous size drawers run on wood glides.
- Clear finish.
- Reclaimed teak that has been recovered from building sites has preserved rustic texture.
- Frame features adjustable leveling glides.
- All wood is sustainably sourced from local plantations. Hand made in Central Java, Indonesia.

WIDTH: 76 in DEPTH: 18 in HEIGHT: 24.5 in



## 2022 Finishes:

- Reclaimed Teak Matte (XA) / Clear Iron (RC)
- Reclaimed Teak Natural (XN) / Clear Iron (RC)