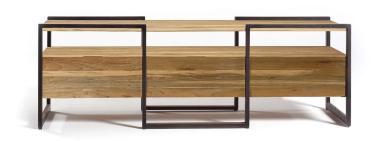

## SERPENTINE MEDIA CABINET 3 DRAWERS

- Serpentine is a loft style media cabinet that is composed of solid wood drawers made with traditional finger joinery, and an exposed metal frame. The frame wraps the drawers as one continuous loop.
- Generous size drawers run on wood glides.
- Clear finish.
- Reclaimed teak that has been recovered from building sites has preserved rustic texture.
- Frame features adjustable leveling glides.
- All wood is sustainably sourced from local plantations. Hand made in Central Java, Indonesia.

WIDTH: 76 in DEPTH: 18 in HEIGHT: 24.5 in