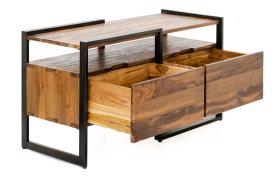

## SERPENTINE **MEDIA CABINET 2 DRAWERS**

- Serpentine is a loft style media cabinet that is composed of solid wood drawers made with traditional finger joinery, and an exposed metal frame. The frame wraps the drawers as one continuous loop.

- Generous size drawers run on wood glides.
- Clear finish.

- Reclaimed teak that has been recovered from building sites has preserved rustic texture.

- Frame features adjustable leveling glides.
- All wood is sustainably sourced from local plantations. Hand made in Central Java, Indonesia.
- WIDTH: 48 in DEPTH: 18 in HEIGHT: 24.5 in