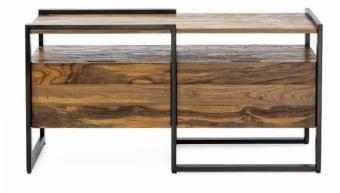

## SERPENTINE **MEDIA CABINET 2 DRAWERS**

- Serpentine is a loft style media cabinet that is composed of solid wood drawers made with traditional finger joinery, and an exposed metal frame. The frame wraps the drawers as one continuous loop.

- Generous size drawers run on wood glides.
- Clear finish.

- Reclaimed teak that has been recovered from building sites has preserved rustic texture.

- Frame features adjustable leveling glides.
- All wood is sustainably sourced from local plantations. Hand made in Central Java, Indonesia.
- WIDTH: 48 in DEPTH: 18 in HEIGHT: 24.5 in