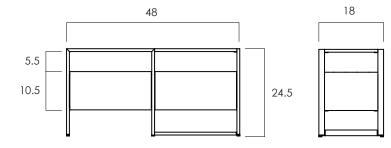

- Generous size drawers run on wood glides.
- Clear finish.

- Reclaimed teak that has been recovered from building sites has preserved rustic texture.

- Frame features adjustable leveling glides.
- All wood is sustainably sourced from local plantations. Hand made in Central Java, Indonesia.
- WIDTH: 48 in DEPTH: 18 in HEIGHT: 24.5 in