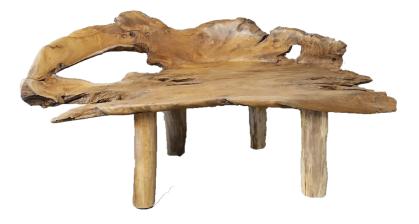

- Our Root Benches are unique, organic and are suitable to be used outdoors. Each bench is one of a kind. We hand-select pieces of teak root shaped by nature, that inspire design and funtionality. Legs are added from the teak trunks.

- Due to product's natural variations, dimentions are approximate; seat heigh is standard. Image is for reference only.

- When left outdoor, the surface will acquire elegant grey patina unless refinished occasionally.

- All wood is sustainably sourced from local plantations. Hand made in Central Java, Indonesia

WIDTH: 20 -100 in **DEPTH:** varies SEAT HEIGHT: 18 in

2022 Finishes: - Teak Root, Clear matte Oil (TA)

ΤA

2022 sales@ftsny.com www.ftsny.com