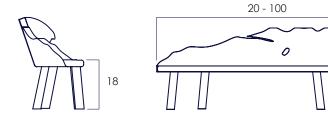

- Due to product's natural variations, dimentions are approximate; seat heigh is standard. Image is for reference only.

- When left outdoor, the surface will acquire elegant grey patina unless refinished occasionally.

- All wood is sustainably sourced from local plantations. Hand made in Central Java, Indonesia

WIDTH: 20 -100 in **DEPTH:** varies SEAT HEIGHT: 18 in

2022 Finishes: - Teak Root, Clear matte Oil (TA)

ΤA

2022 sales@ftsny.com www.ftsny.com