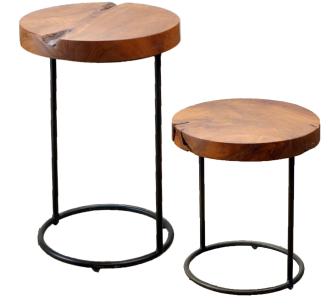

- Ring table is available in two heights. Top and base can be sold separately.

- Ring top is made of a solid piece of teak root slab. Imperfections like natural cavities in root material do not affect the quality of products and give each piece a unique character.

- Ring base is made of clear iron and equipped with plastic glides.

- Clear finish for indoor use.

- Two Ring tables cannot nest.

- All wood is sustainably sourced from local plantations. Hand made in Central Java, Indonesia.