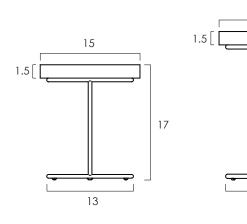

TOP DIAMETER: 15 in BASE DIAMETER: 13 in TOTAL HEIGHT: 17 / 22 in

15

13

22

2022 Finishes: - Teak Natural (TN) + Clear Iron (RC)

2022 sales@ftsny.com www.ftsny.com