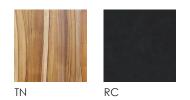

TOP DIAMETER: 15 in BASE DIAMETER: 13 in TOTAL HEIGHT: 17 / 22 in

15

13

22

2022 Finishes: - Teak Natural (TN) + Clear Iron (RC)

2022 sales@ftsny.com www.ftsny.com