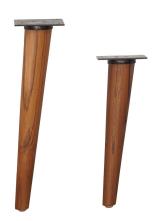

## REEF **WOOD OCCASSIONAL TABLE LEG**

- -Reef solid wood hand turned leg tapers from 2.5 to 1 inch in diameter.
- Equipped with adjustable levelers. Available in various heights to support a night stand, media cabinet, coffee table, side table.
- Not suitable to support slab tops.
- Clear finished, indoor use only.
- Also available in dining and desk height. Dining height is also available in iron finish.
- All wood is sustainably sourced from local plantations. Hand made in Central Java, Indonesia.

**AVAILABLE SIZES:** 5 H x 2.5 D 12 H x 4.75 D 15 H x 5.25 D 18 H x 6 D MOUNTING PLATE: 4 x 4 in