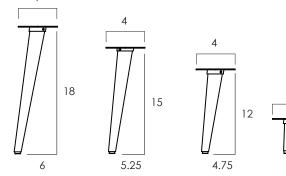

**AVAILABLE SIZES:** 5 H x 2.5 D 12 H x 4.75 D 15 H x 5.25 D 18 H x 6 D MOUNTING PLATE: 4 x 4 in