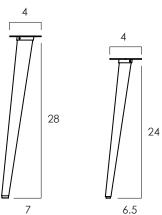

Desk Leg HEIGHT: 24 in DEPTH: 6.5 in Dining Leg HEIGHT: 28 in DEPTH: 7 in

MOUNTING PLATE: 4 x 4 in