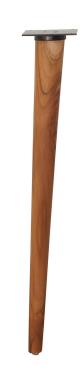

## REEF **WOOD DESK / DINING LEG**

- Reef solid wood hand turned leg tapers from 3 to 1.5 inches in diameter.
- Equipped with adjustable levelers.
- Not suitable to support slab tops. Maximum top size recommended is 72 x 36 in or 48 in round for a set of 4 legs.
- Clear finished, indoor use only.
- Also available in occasional table heights. Dining height is also available in iron finish.
- All wood is sustainably sourced from local plantations. Hand made in Central Java, Indonesia.

Desk Leg HEIGHT: 24 in DEPTH: 6.5 in Dining Leg HEIGHT: 28 in DEPTH: 7 in

MOUNTING PLATE: 4 x 4 in