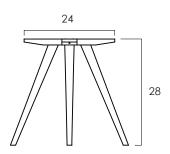

WIDTH: 22 in HEIGHT: 28 in DIAGONAL WIDTH: 31.5 in MOUNTING PLATE: 24 x 24 in

2022 Finishes:

- Teak Natural (TN)
- Teak Tinted (TT)
- Teak Pitch (TP)
- Mango Bleached (G2)

2022 sales@ftsny.com www.ftsny.com