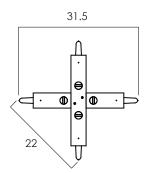

WIDTH: 22 in HEIGHT: 28 in DIAGONAL WIDTH: 31.5 in MOUNTING PLATE: 24 x 24 in

2022 Finishes:

- Teak Natural (TN)
- Teak Tinted (TT)
- Teak Pitch (TP)
- Mango Bleached (G2)

2022 sales@ftsny.com www.ftsny.com