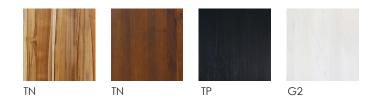

WIDTH: 22 in HEIGHT: 28 in DIAGONAL WIDTH: 31.5 in MOUNTING PLATE: 24 x 24 in

2022 Finishes:

- Teak Natural (TN)
- Teak Tinted (TT)
- Teak Pitch (TP)
- Mango Bleached (G2)

2022 sales@ftsny.com www.ftsny.com