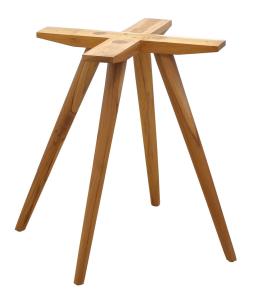

REEF QUAD

- Quad features hand made wedged joinery. Solid turned Reef legs come together to create this sturdy base. Reef Quad comes knock down in two parts for transportation. Some assembly is required.

- The base is equipped with adjustable levelers.
- Clear finish for indoor use.
- Works best with top sizes 32 54 in round.

- Other sizes and styles of Reef bases are available in the collection.

- All wood is sustainably sourced from local plantations. Hand made in Central Java, Indonesia.