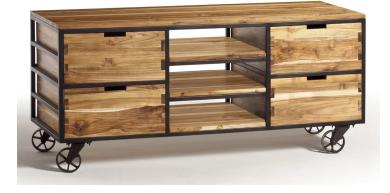

- Quest is a loft style media cabinet that is made of solid wood drawers using traditional joinery, encased in an exposed metal frame. It sits on heavy duty cast iron wheels.

- Drawers can slide open on either side. They run on wood glides.

- Open shelves in the middle cannot be removed or adjusted in height; they are 18.75 in wide with 5 - 7 in space between them.

- 6 in high swiveling wheels are non-locking.

- Clear finish.

- All wood is sustainably sourced from local plantations. Hand made in Central Java, Indonesia.