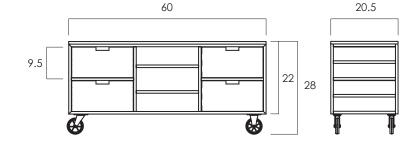

WIDTH: 60 in DEPTH: 20.5 in HEIGHT: 28 in

2023 Finishes:

- Reclaimed Teak Natural (XN) / Clear Iron (RC)
- Reclaimed Teak Matte (XS) / Clear Iron (RC)

XN

2023 sales@ftsny.com www.ftsny.com