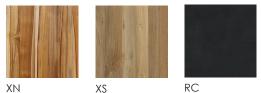

WIDTH: 60 in DEPTH: 20.5 in HEIGHT: 28 in

2023 Finishes:

- Reclaimed Teak Natural (XN) / Clear Iron (RC)
- Reclaimed Teak Matte (XS) / Clear Iron (RC)

XN

2023 sales@ftsny.com www.ftsny.com