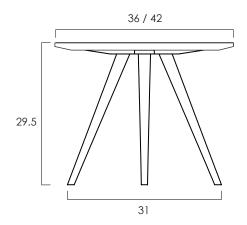

BASE WIDTH: 31 in

MOUNTING PLATE WIDTH: 24 in TOP DIAMETER: 36 / 42 in

HEIGHT: 29.5 in