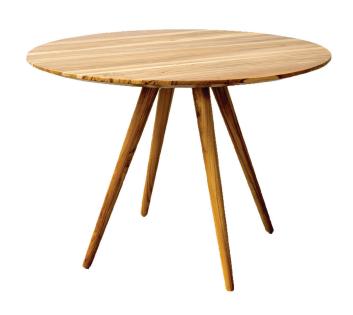

## QUAD WOOD DINING TABLE

- Quad table features hand made wedged joinery under the Reef wood top. Solid turned legs come together to create the sturdy dining base.
- The base comes knock down in two parts for transportation. Some assembly is required.
- Bases are equipped with levelers.
- Clear finish for indoor use.
- Table is sold as set. Base can also be sold separately. Recommended top size is between 36 - 42 in.
- All wood is sustainably sourced from local plantations. Hand made in Central Java, Indonesia.

BASE WIDTH: 31 in

MOUNTING PLATE WIDTH: 24 in TOP DIAMETER: 36 / 42 in

HEIGHT: 29.5 in