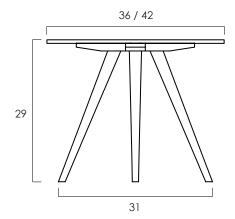

BASE WIDTH: 31 in

MOUNTING PLATE WIDTH: 24 in TOP DIAMETER: 36 / 42 in

HEIGHT: 29 in