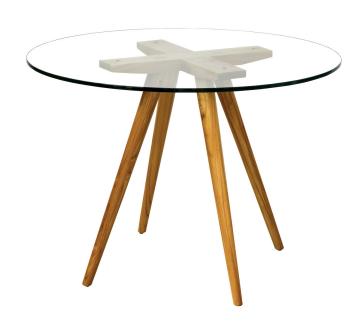

## **QUAD**GLASS DINING TABLE

- Quad table showcases hand made wedged joinery under the glass top, where solid turned legs come together to create the sturdy dining base.
- The base comes knock down in two parts for transportation. Some assembly is required.
- Bases are equipped with levelers.
- Clear finish for indoor use.
- Table is sold as set. Base can also be sold separately. Recommended top size is between 36 42 in for 0.5 in thick glass.
- All wood is sustainably sourced from local plantations. Hand made in Central Java, Indonesia.

BASE WIDTH: 31 in

MOUNTING PLATE WIDTH: 24 in TOP DIAMETER: 36 / 42 in

HEIGHT: 29 in