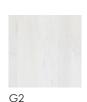

## 2022 Finishes:

- Teak Natural (TN)
- Teak Tinted (TT)
- Mango Bleached (G2)
- Teak Pitch (TP)