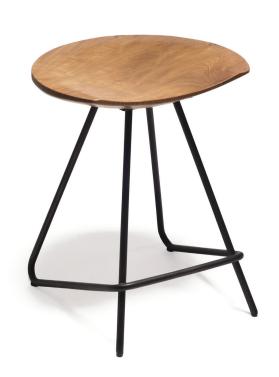

## PERCH DINING STOOL

- Perch is a series that features seats that are hand carved into a gently scooping shape out of one solid slab of teak. Each has unique grain figuring.
- Frame is available in a variety of materials including outdoor grade options. Outdoor version has holes in the seat for drainage.
- Also available in bar and counter versions.
- Non stackable. Features plastic floor glides.
- All wood is sustainably sourced from local plantations. Hand made in Central Java, Indonesia.