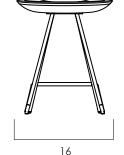

## PERCH DINING STOOL

- Perch is a series that features seats that are hand carved into a gently scooping shape out of one solid slab of teak. Each has unique grain figuring.
- Frame is available in a variety of materials including outdoor grade options. Outdoor version has holes in the seat for drainage.
- Also available in bar and counter versions.
- Non stackable. Features plastic floor glides.
- All wood is sustainably sourced from local plantations. Hand made in Central Java, Indonesia.

WIDTH: 16 in DEPTH: 15 in HEIGHT: 19 in



## 2023 Finishes:

- Teak Natural (TN)
- Clear Iron (RC)
- Stainless Steel (EX)



TN