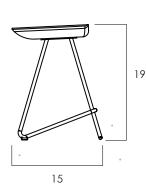

## PERCH DINING STOOL

- Perch is a series that features seats that are hand carved into a gently scooping shape out of one solid slab of teak. Each has unique grain figuring.
- Frame is available in a variety of materials including outdoor grade options. Outdoor version has holes in the seat for drainage.
- Also available in bar and counter versions.
- Non stackable. Features plastic floor glides.
- All wood is sustainably sourced from local plantations. Hand made in Central Java, Indonesia.

WIDTH: 16 in DEPTH: 15 in HEIGHT: 19 in



## 2023 Finishes:

- Teak Natural (TN)
- Clear Iron (RC)
- Stainless Steel (EX)



TN