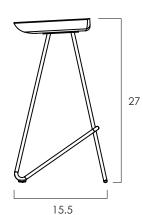

## PERCH COUNTER STOOL

- Perch is an elegant seating collection featuring seats that are hand carved into a gently scooping shape out of a solid slab of teak. Each has unique grain figuring.
- Frame is available in a variety of finishes. Outdoor versions have holes in the seat for drainage.
- Also available in dining and bar sizes.
- Non stackable. Features plastic floor glides.
- All wood is sustainably sourced from local plantations. Hand made in Central Java, Indonesia.

WIDTH: 15.5 in DEPTH: 15.5 in HEIGHT: 27 in