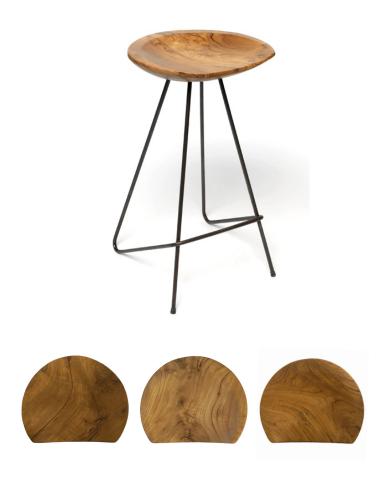

## PERCH COUNTER STOOL

- Perch is an elegant seating collection featuring seats that are hand carved into a gently scooping shape out of a solid slab of teak. Each has unique grain figuring.
- Frame is available in a variety of finishes. Outdoor versions have holes in the seat for drainage.
- Also available in dining and bar sizes.
- Non stackable. Features plastic floor glides.
- All wood is sustainably sourced from local plantations. Hand made in Central Java, Indonesia.

WIDTH: 15.5 in DEPTH: 15.5 in HEIGHT: 27 in