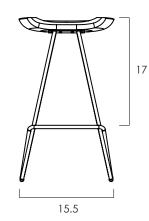

## PERCH COUNTER STOOL

- Perch is an elegant seating collection featuring seats that are hand carved into a gently scooping shape out of a solid slab of teak. Each has unique grain figuring.
- Frame is available in a variety of finishes. Outdoor versions have holes in the seat for drainage.
- Also available in dining and bar sizes.
- Non stackable. Features plastic floor glides.
- All wood is sustainably sourced from local plantations. Hand made in Central Java, Indonesia.