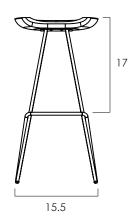

## PERCH BAR STOOL

- Perch is an elegant seating collection featuring seats that are hand carved into a gently scooping shape out of a solid slab of teak. Each has unique grain figuring.
- Frame is available in a variety of finishes. Outdoor versions have holes in the seat for drainage.
- Also available in dining and counter sizes.
- Non stackable. Features plastic floor glides.
- All wood is sustainably sourced from local plantations. Hand made in Central Java, Indonesia.

WIDTH: 15.5 in DEPTH: 15.5 in HEIGHT: 31 in



## 2023 Finishes\*:

- Teak Natural (TN) + Clear Iron (RC)
- Teak Clear Matte (TA) + Stainless Brushed (EX) outdoor grade

\*Inquire about other available options.