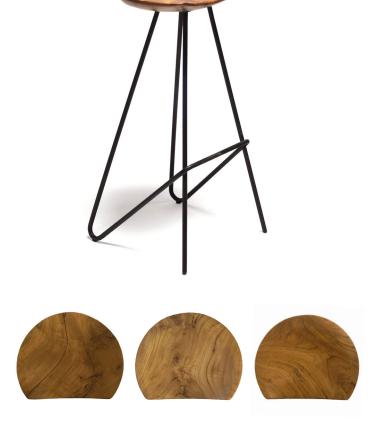

## PERCH BAR STOOL

- Perch is an elegant seating collection featuring seats that are hand carved into a gently scooping shape out of a solid slab of teak. Each has unique grain figuring.
- Frame is available in a variety of finishes. Outdoor versions have holes in the seat for drainage.
- Also available in dining and counter sizes.
- Non stackable. Features plastic floor glides.
- All wood is sustainably sourced from local plantations. Hand made in Central Java, Indonesia.

WIDTH: 15.5 in DEPTH: 15.5 in HEIGHT: 31 in