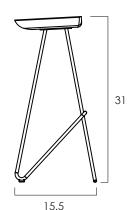

## PERCH BAR STOOL

- Perch is an elegant seating collection featuring seats that are hand carved into a gently scooping shape out of a solid slab of teak. Each has unique grain figuring.
- Frame is available in a variety of finishes. Outdoor versions have holes in the seat for drainage.
- Also available in dining and counter sizes.
- Non stackable. Features plastic floor glides.
- All wood is sustainably sourced from local plantations. Hand made in Central Java, Indonesia.

WIDTH: 15.5 in DEPTH: 15.5 in HEIGHT: 31 in



## 2023 Finishes\*:

- Teak Natural (TN) + Clear Iron (RC)
- Teak Clear Matte (TA) + Stainless Brushed (EX) outdoor grade

\*Inquire about other available options.