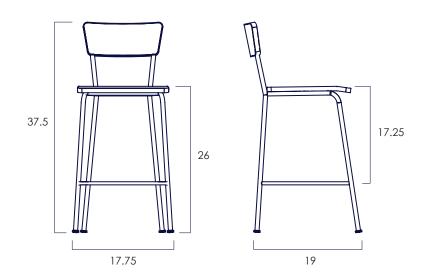

WIDTH: 17.75 in DEPTH: 19 in SEAT HEIGHT: 26 in TOTAL HEIGHT: 37.5 in

-Clear Recycled Iron (Colors)