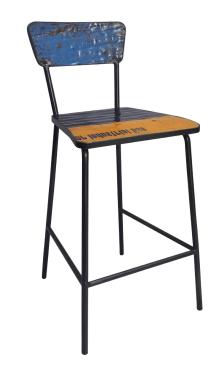

## PELE COUNTER STOOL

- Pele is a stool from the vibrant family of products that are made of recycled oil barrel material as a part of our sustainable initiative. Each one features artistically composed unique color pattern of the original barrels. Some lettering and logos are also preserved where it suits.
- Subtle texture on surfaces carries the character of the handformed process.
- Clear finish for indoor use.
- Plastic floor glides.
- Also available in as a bar stool, dining chair, armchair and an occasional lounge chair.
- Hand made in Central Java, Indonesia.