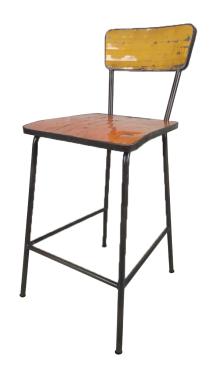

## PELE BAR STOOL

- Pele is a stool from the vibrant family of products that are made of recycled oil barrel material as a part of our sustainable initiative. Each one features artistically composed unique color pattern of the original barrels. Some lettering and logos are also preserved where it suits.
- Subtle texture on surfaces carries the character of the handformed process.
- Clear finish for indoor use.
- Plastic floor glides.
- Also available in as a counter stool, dining chair, armchair and an occasional lounge chair.
- Hand made in Central Java, Indonesia.