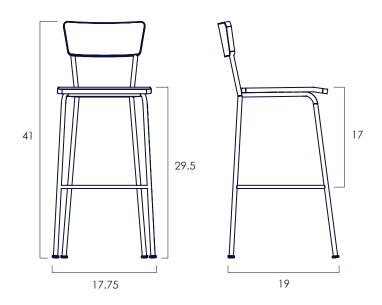

WIDTH: 17.75 in DEPTH: 19 in

SEAT HEIGHT: 29.5 in TOTAL HEIGHT: 41 in

- Clear Recycled Iron (Colors)