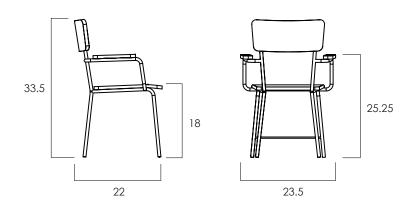

m the vibrant family of products that are made of recycled oil drum material as a part of our sustainable initiative. Each chair features artistically composed color pattern of the original barrel. Some lettering and logos are also preserved where it suits. Each chair is a welcoming splash of color in any space and a real conversation starter.
- Subtle texture on surfaces carries the character of the hand formed process. Each chair is unique in color and pattern used.
- Also in the collection: side chair, counter, bar stool and an occasional chair.
- Clear finish for indoor use only.
- Chairs are equipped with plastic glides.
- Hand made in Central Java, Indonesia.

WIDTH: 23.5 in DEPTH: 22 in

HEIGHT: seat 18 / arm 25.25 / back 33.5 in



## 2022 Finishes:

- Clear Recycled Iron (Color)