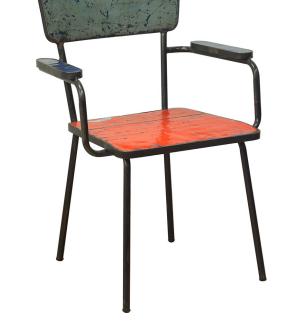

## PELE DINING ARMCHAIR

- Pele is an armchair from the vibrant family of products that are made of recycled oil drum material as a part of our sustainable initiative. Each chair features artistically composed color pattern of the original barrel. Some lettering and logos are also preserved where it suits. Each chair is a welcoming splash of color in any space and a real conversation starter.
- Subtle texture on surfaces carries the character of the hand formed process. Each chair is unique in color and pattern used.
- Also in the collection: side chair, counter, bar stool and an occasional chair.
- Clear finish for indoor use only.
- Chairs are equipped with plastic glides.
- Hand made in Central Java, Indonesia.