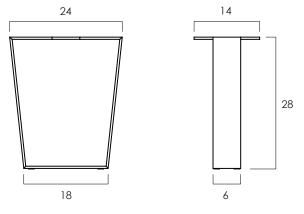

- Orion is a robust base that can handle quite a load. Made from a 1/2 in thick solid welded iron plate and equipped with adjustable levelers. This base is well tested in high-traffic areas.

- 6-inch side profile makes it suitable to support heavy slab tops. Recommended top sizes are 96+ in long per pair.

- Also available in bench, counter and bar heights, and in a narrow version for smaller tops.

- Clear powdercoating finish for indoor use.
- Hand made in Central Java, Indonesia.

WIDTH: 18 / 24 in DEPTH: 6 in HEIGHT: 28 in MOUNTING PLATE: 24 x 14 in