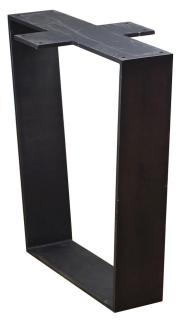

- Orion is a robust base that can handle quite a load. Made from a 1/2 in thick solid welded iron plate and equipped with adjustable levelers. This base is well tested in high-traffic areas.

- 6-inch side profile makes it suitable to support heavy slab tops. Recommended top sizes are 96+ in long per pair.

- Also available in bench, counter and bar heights, and in a narrow version for smaller tops.

- Clear powdercoating finish for indoor use.
- Hand made in Central Java, Indonesia.

WIDTH: 18 / 24 in DEPTH: 6 in HEIGHT: 28 in MOUNTING PLATE: 24 x 14 in