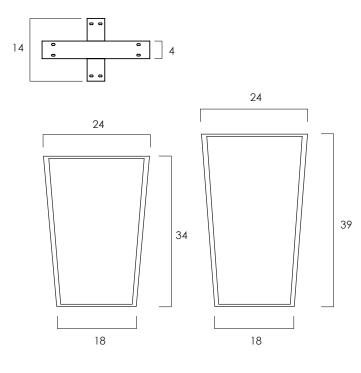

## **ORION** NARROW COUNTER / BAR BASE

- This Orion base is a slightly slimmer version of our standard Orion and is best suited for residential use, it is made from 1/2 in thick solid-welded iron and equipped with adjustable levelers.

- 4-in wide side profile makes it suitable to support slab tops. Recommended top sizes are 72 - 96 in per a pair with a maximum width of 39 in.

- Clear powdercoating finish for indoor use.
- Hand made in Central Java, Indonesia.

WIDTH: 18 / 24 in DEPTH: 4 in COUNTER HEIGHT: 34 in BAR HEIGHT: 39 in MOUNTING PLATE: 14 x 24 in

2022 Finishes: - Clear Iron (RC)

2022 sales@ftsny.com www.ftsny.com