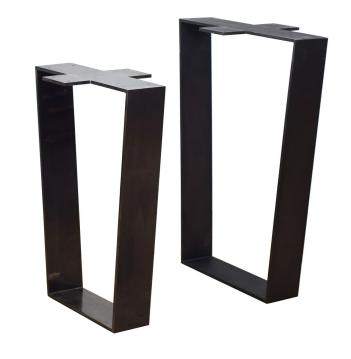

## **ORION**COUNTER / BAR BASE

- Orion is a robust base that can handle quite a load. Made from a 1/2 in thick solid welded iron plate and equipped with adjustable levelers. This base is well tested in high-traffic areas.
- 6-inch side profile makes it suitable to support heavy slab tops. Recommended top sizes are 96+ in long per pair.
- Also available in bench and dining heights, and in a narrow version for smaller tops.
- Clear powdercoating finish for indoor use.
- Hand made in Central Java, Indonesia.

WIDTH: 18 / 24 in DEPTH: 6 in

COUNTER HEIGHT: 34 in BAR HEIGHT: 39 in

MOUNTING PLATE: 24 x 14 in