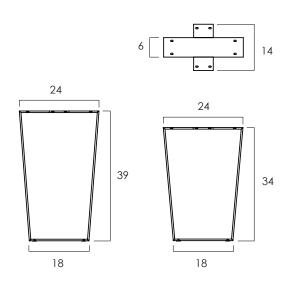

WIDTH: 18 / 24 in DEPTH: 6 in

COUNTER HEIGHT: 34 in BAR HEIGHT: 39 in

MOUNTING PLATE: 24 x 14 in